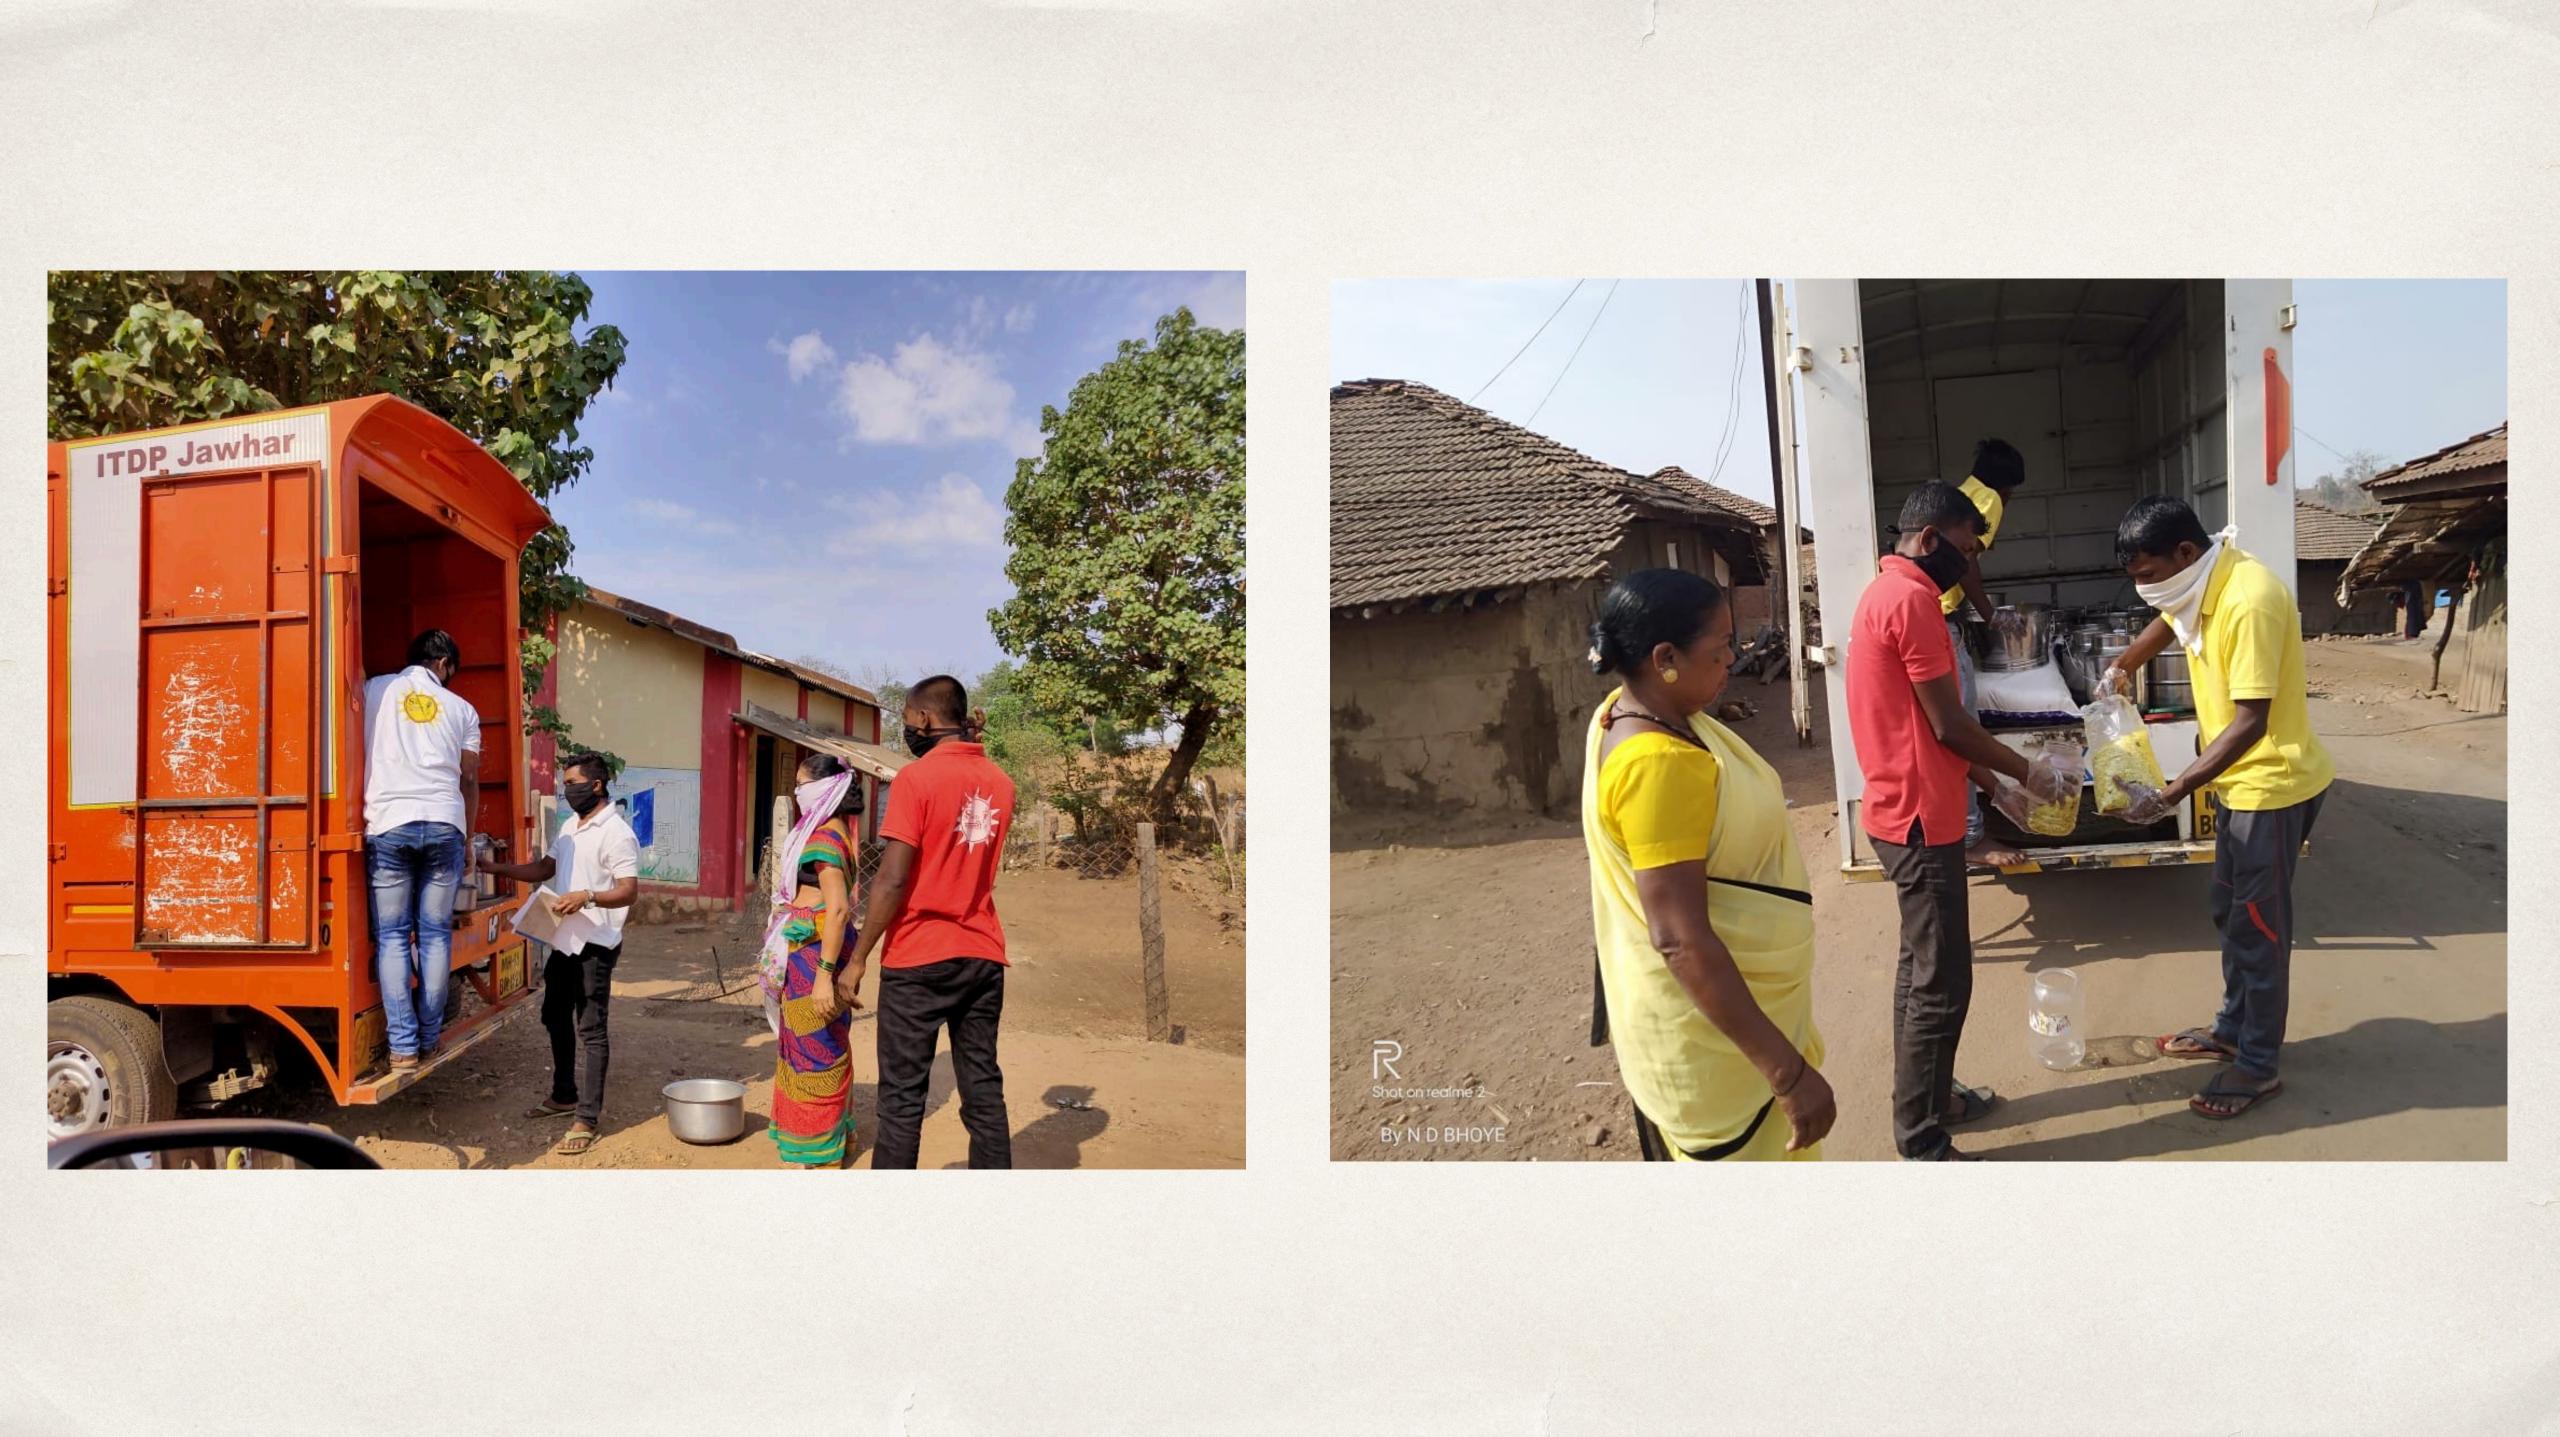

### **CORONA WARRIORS**

Amidst covid 19 Pandemic STRI SHAKTI operates to feed the needy. To help those who have been hit hard by 21 day lockdown, STRI SHAKTI Is running the centralised kitchen and providing food to the people in need.

Shri Kailas Shinde Collector Palghar, Shri Prajit Nair PO Jawhar gave us this opportunity to serve people in need with guidance of Principal Secretary Mrs Manisha Verma.

Stri shakti is providing one time meal to pregnant and lactating mothers. Eggs to ANGANWADI children.
Breakfast and full meal to quarantines in JAWHAR and GONDE

## Health check up

Many of us while checking our bank accounts and our stocked fridges this week, have felt a moment of gratitude for the economic security nets that we have. But there are also many who don't have this net, and now do not have the option of stepping out to earn their daily wage. And so It's time to help the less fortunate and fight this pandemic.