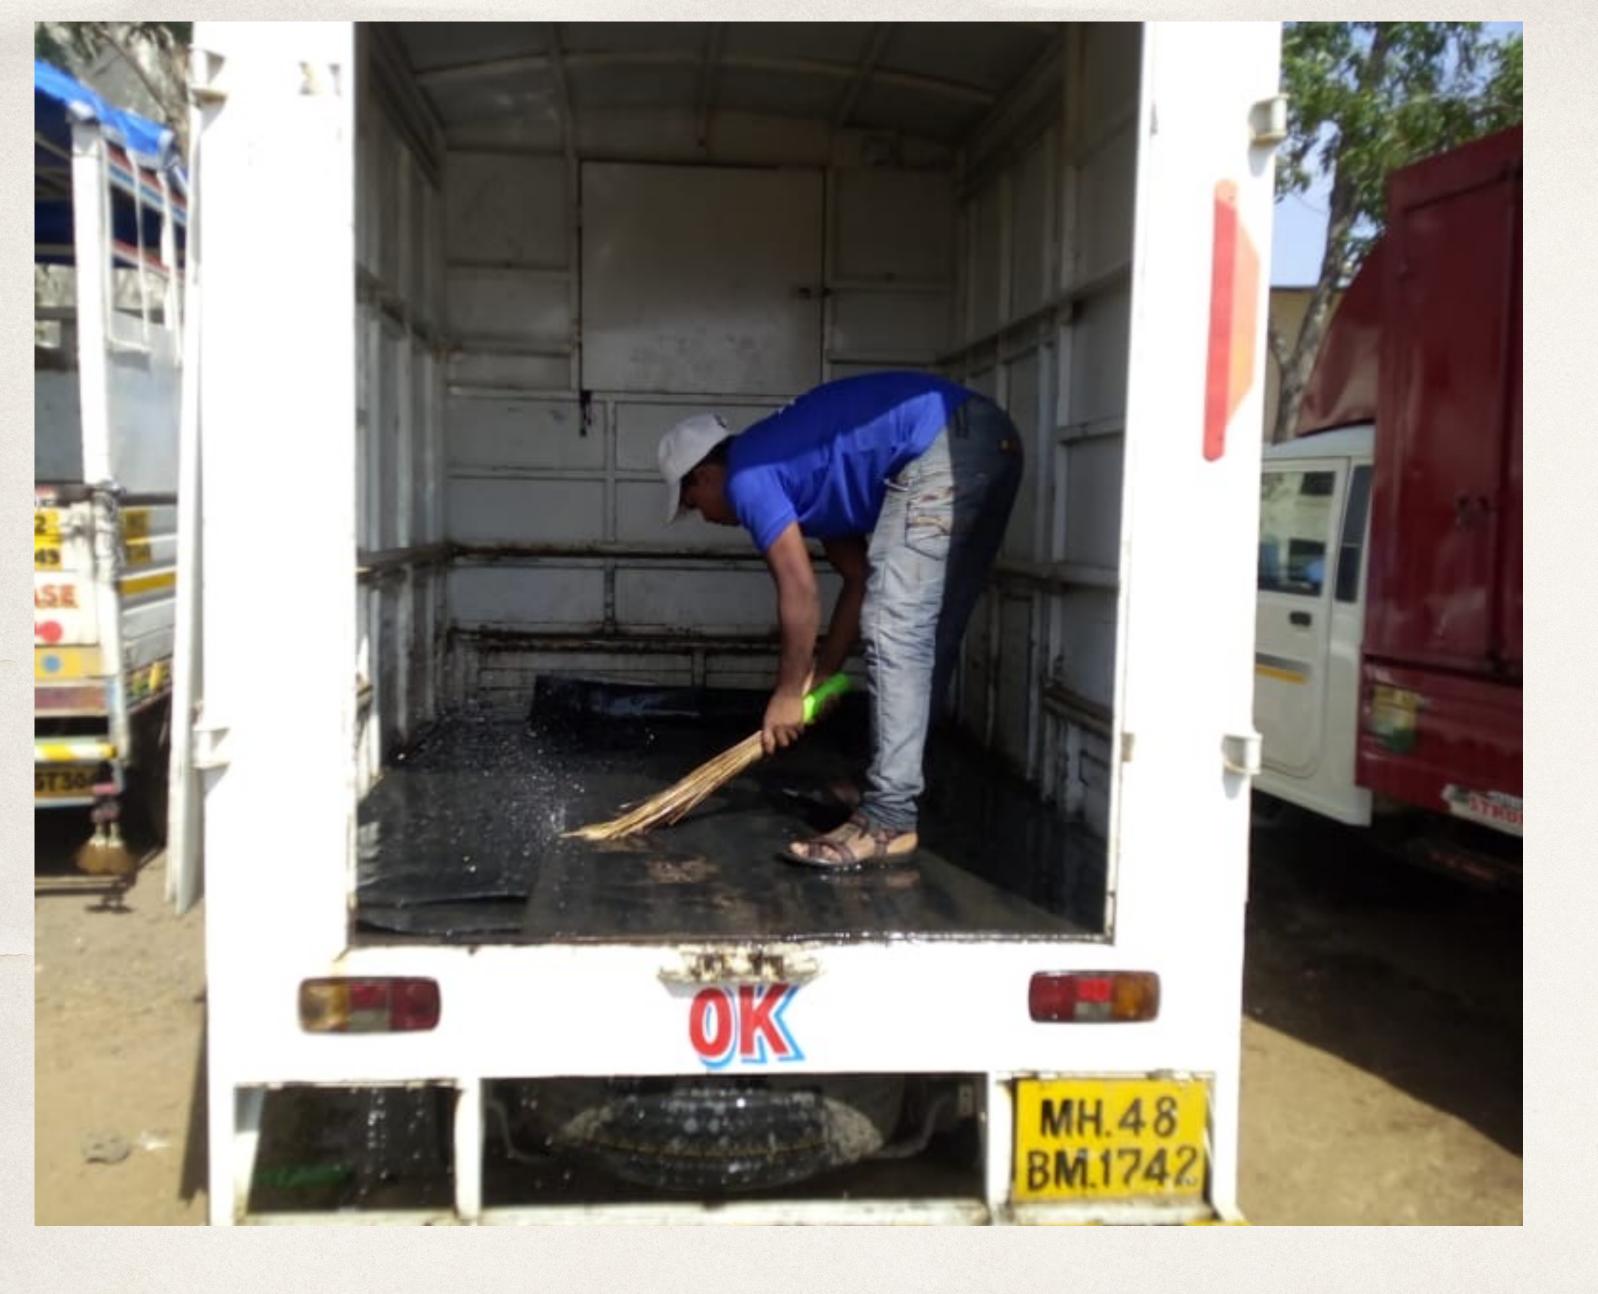

t Nair PO Jawhar gave us this opportunity to serve people in need with guidance of Principal Secretary Mrs Manisha Verma.



Stri shakti is providing one time meal to pregnant and lactating mothers. Eggs to ANGANWADI children.
Breakfast and full meal to quarantines in JAWHAR and GONDE





## Jawhar

### **People in Quarantine**

Gonde 110 Jawhar 12

Anganwadis no 480 Pregnant and lactating mothers 3722 Children 3 to 6 age 19750 Shelter home KAMGAR 144



























the second se





# We as a team work on following and teaching our employees the importance of the following things.

Sa Use Washing I Socia Symptoms and ho

- Sanitisation
- Use of masks
- Washing hands regularly
  - Hygiene
  - Social distancing
- Symptoms and how to avoid corona virus.





the second se







## Cleaning Vehicles and kitchen surroundings

















## Health check up



Many of us while checking our bank accounts and our stocked fridges this week, have felt a moment of gratitude for the economic security nets that we have. But there are also many who don't have this net, and now do not have the option of stepping out to earn their daily wage. And so It's time to help the less fortunate and fight this pandemic.



# Challenges

Opposition by Winval villagers against operation of central kitchen during lockdown.



### Road blocks





The challenges and problems were resolved within a day with the help of the following people

- Shri Prajit Nair PO Jawhar
- Mrs Sangeeta Bhangare BDO Mokhada
- Shri Kuldeep Jadhav CDPO Mokhada
- Shri Sameer Vatharkar BDO Jawhar \*
- Shri Y