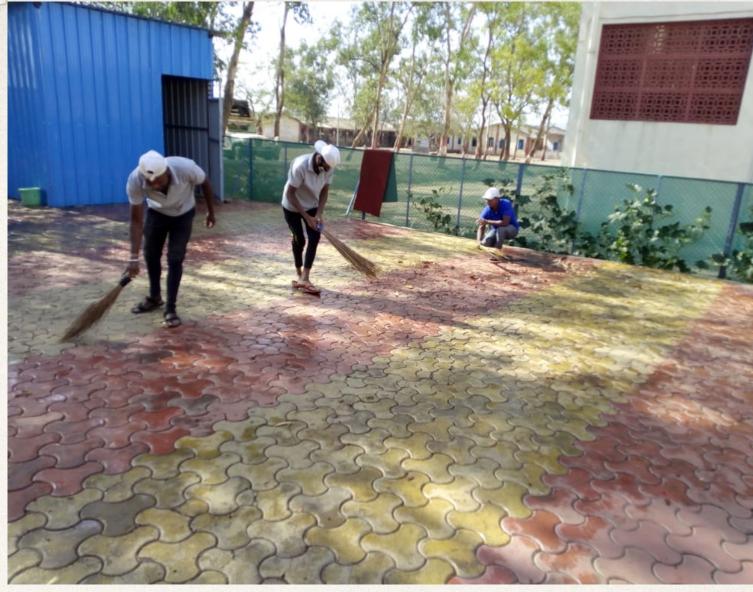

people in need with guidance of Principal Secretary Mrs Manisha Verma.



Stri shakti is providing one time meal to pregnant and lactating mothers. Eggs to ANGANWADI children.
Breakfast and full meal to quarantines in JAWHAR and GONDE





## Jawhar

### **People in Quarantine**

Gonde 110 Jawhar 12

Anganwadis no 480 Pregnant and lactating mothers 3722 Children 3 to 6 age 19750 Shelter home KAMGAR 144



























the second se





# We as a team work on following and teaching our employees the importance of the following things.

Sa Use Washing I Socia Symptoms and ho

- Sanitisation
- Use of masks
- Washing hands regularly
  - Hygiene
  - Social distancing
- Symptoms and how to avoid corona virus.





the second se







## Cleaning Vehicles and kitchen surroundings

















## Health check up



Many of us while checking our bank accounts and our stocked fridges this week, have felt a moment of gratitude for the economic security nets that we have. But there are also many who don't have this net, and now do not have the option of stepping out to earn their daily wage. And so It's time to help the less fortunate and fight this pandemic.



# Challenges

Opposition by Winval villagers against operation of central kitchen during lockdown.



### Road blocks





The challenges and problems were resolved within a day with the help of the following people

- Shri Prajit Nair PO Jawhar
- Mrs Sangeeta Bhangare BDO Mokhada
- Shri Kuldeep Jadhav CDPO Mokhada
- Shri Sameer Vatharkar BDO Jawhar \*
- Shri Yogesh Yende CDPO Jawhar \*
- Shri Ganesh Vibhute CD