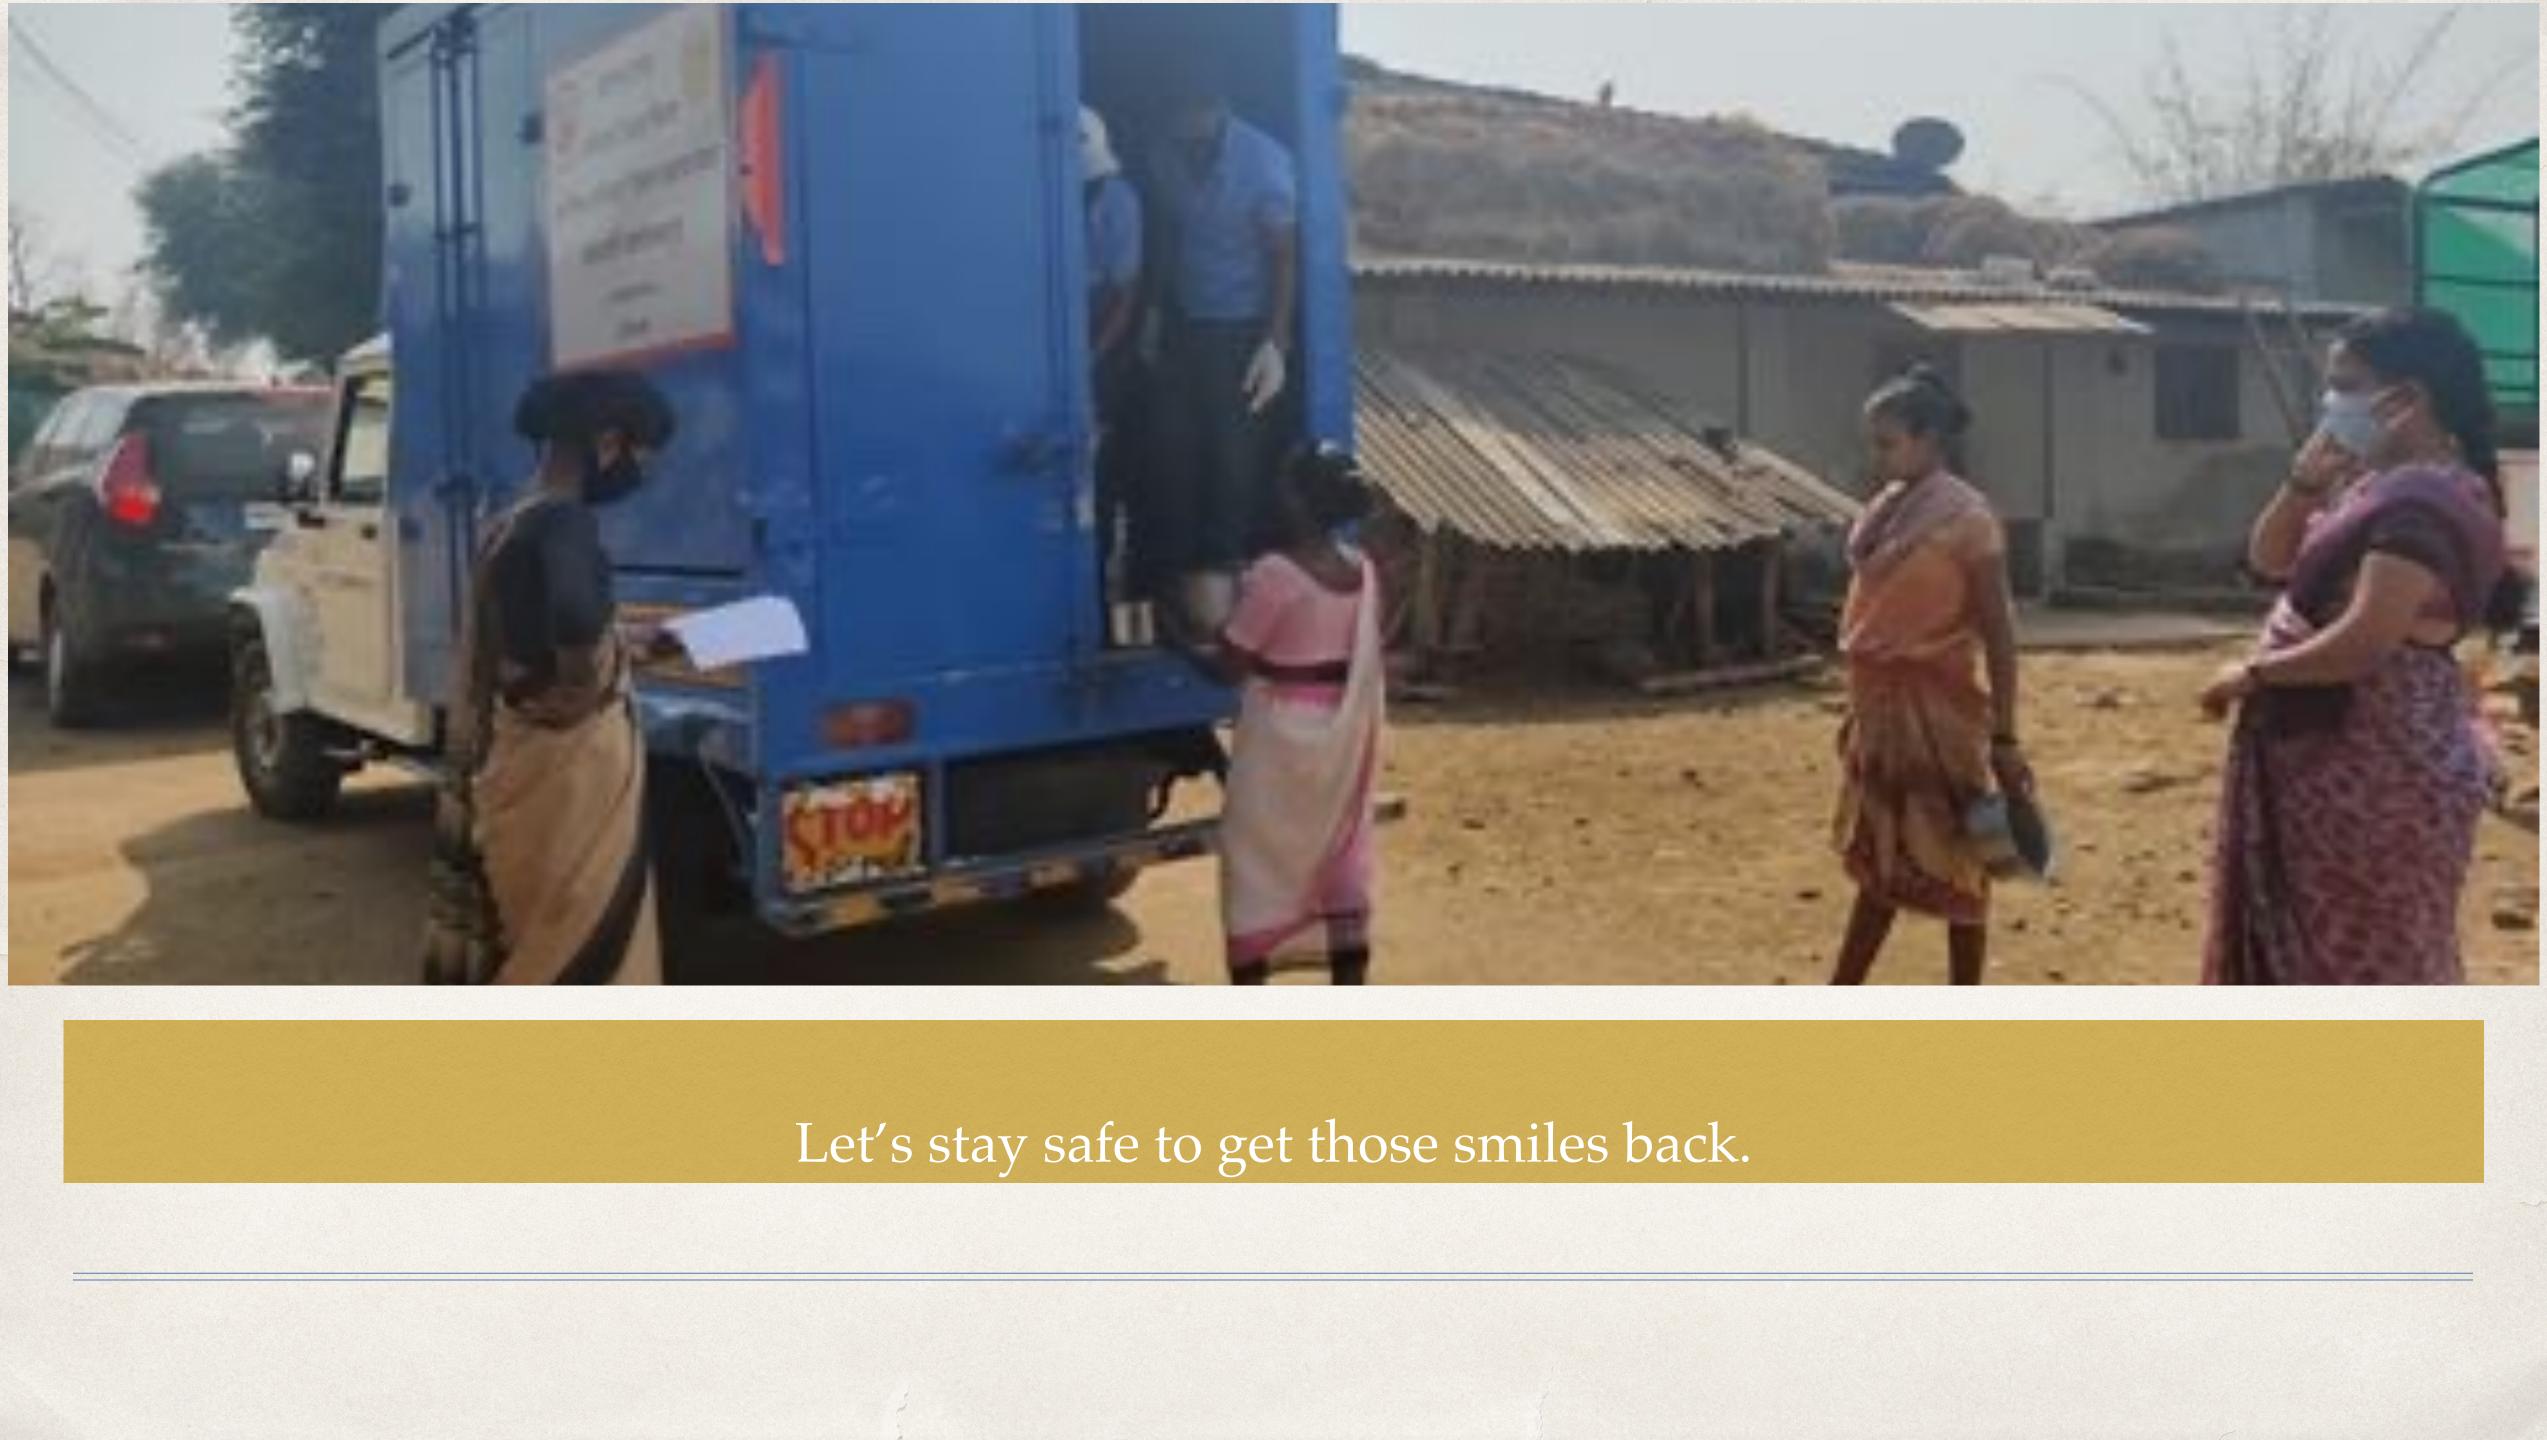

# Challenges

Opposition by Winval villagers against operation of central kitchen during lockdown.

### Road blocks

The challenges and problems were resolved within a day with the help of the following people

- Shri Prajit Nair PO Jawhar
- Mrs Sangeeta Bhangare BDO Mokhada
- Shri Kuldeep Jadhav CDPO Mokhada
- Shri Sameer Vatharkar BDO Jawhar \*
- Shri Yogesh Yende CDPO Jawhar \*
- Shri Ganesh Vibhute CDPO Jawhar \*