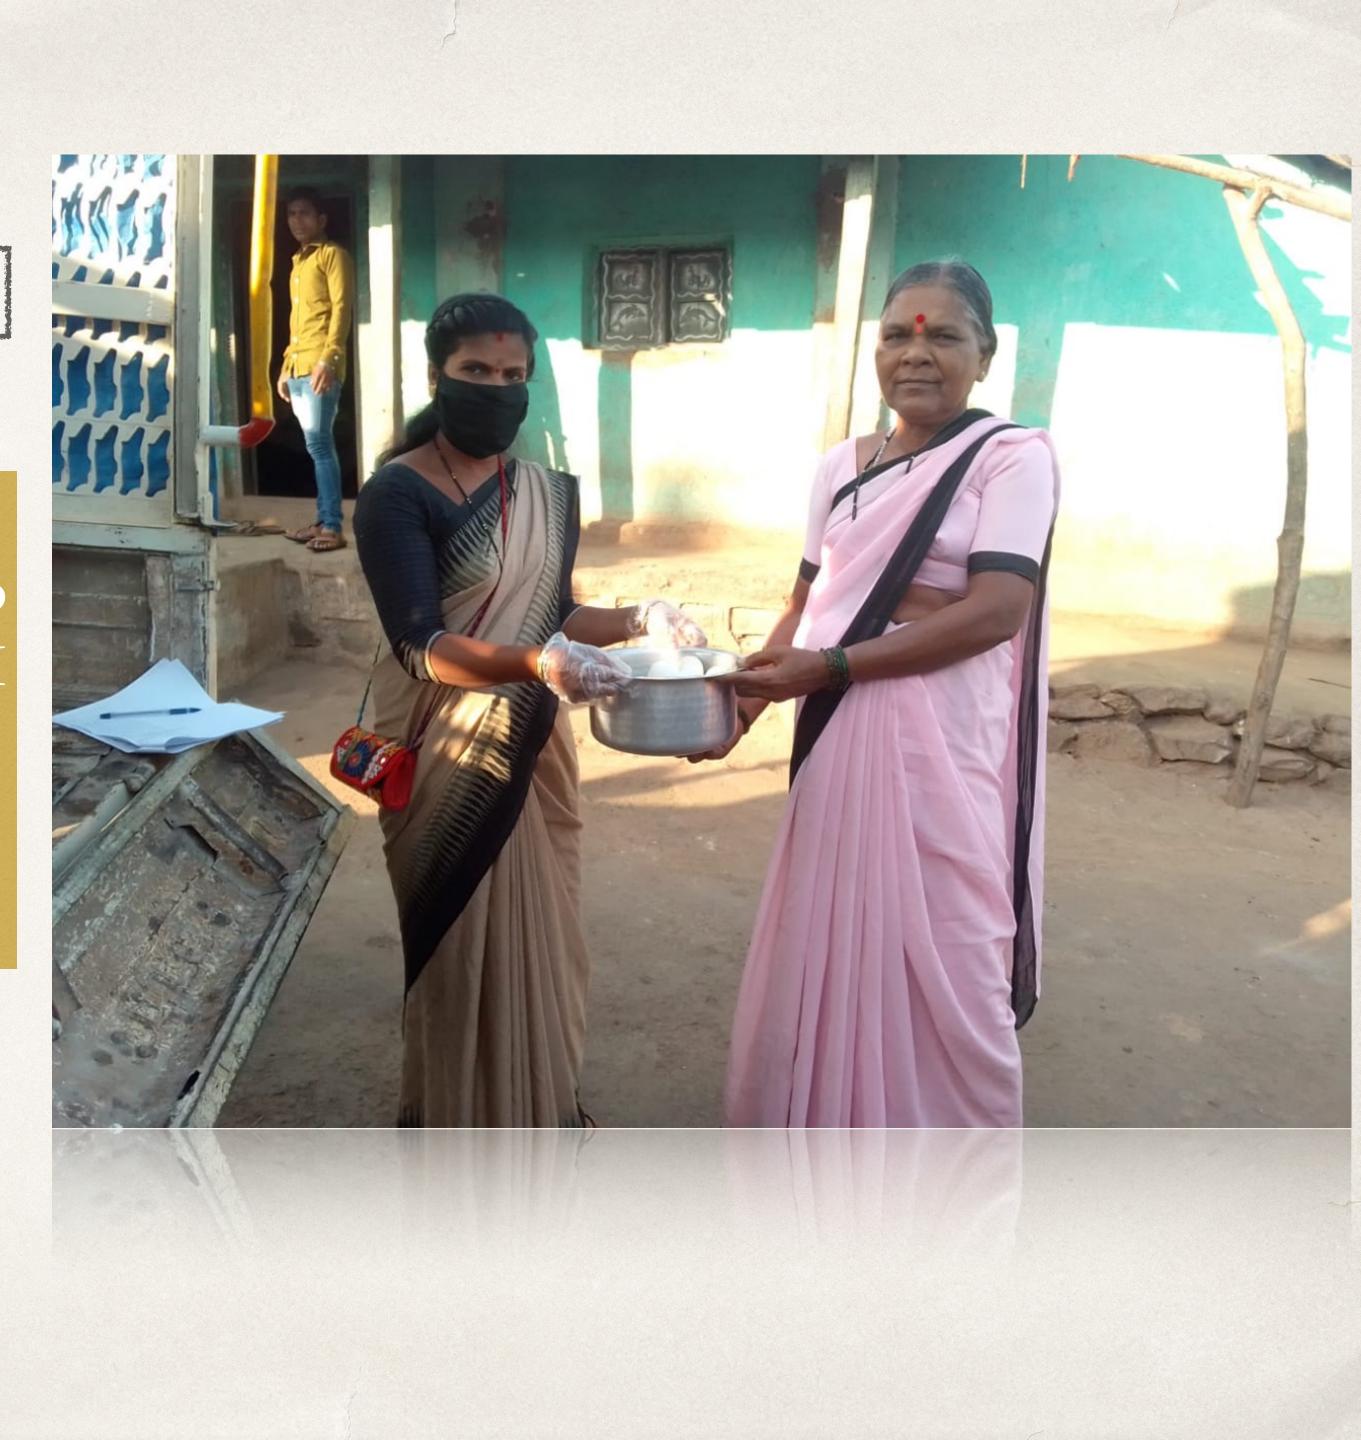

Shri Kailas Shinde Collector Palghar, Shri Prajit Nair PO Jawhar gave us this opportunity to serve people in need with guidance of Principal Secretary Mrs Manisha Verma.

Stri shakti is providing one time meal to pregnant and lactating mothers. Eggs to ANGANWADI children.
Breakfast and full meal to quarantines in JAWHAR and GONDE

अश्या प्रतिकूल परीस्थितीमध्ये मध्यवर्ती स्वयंपाक गृह स्त्री शक्ती संस्थेने गरजूंना आहाराचा पुरवठा केला . अमृत आहार योजने अंतर्गत डाळ, भात ,चपाती ,अंडी, लाडू ,डाळ खिचडी इत्यादी आहार स्तनदा माता/ गरोदर माता आणि

### अहवाल मध्यवर्ती स्वयंपाक गृह स्त्री शक्ती विनवळ

पत्र : १)शासन निर्णय , महाराष्ट्र शासन क्र.:डीएमयू/२०२० प्र क्र ९२ डीआयएसएम- १ दि. २९ मार्च २०२०

कोरोना विषाणूचा प्रादुर्भाव रोखण्यासाठी करण्यात आलेला लॉकडाऊन आदेशानुसार विस्थापित कामगार व बेघर व्यक्तींना गोंदे आश्रमशाळा वस्तीगृहात ठेवण्यात आले यांच्यासाठी मध्यवर्ती स्वयंपाक गृह स्त्री शक्ती विनवळ सहाय्याने केंद्रीय किचन व्यवस्थेच्या माध्यमातून शिजवलेले अन्न शिजवण्यासाठी तयार अन्नाचे पुरवठा १०० लाभार्थ्यांना केला .या कामाच्या दरम्यान आम्हाला अनेक समस्याना सामोरो जाव लागले.मध्यवर्ती स्वयंपाक गृहाच्या वाहनांना प्रवेश करण्यास मनाई केली .ग्रामस्थांनी स्वयंपाक गृहा मध्ये येऊन स्वयंपाक गृह बंद करण्याचे प्रयत्न केले बंद करण्याचे प्रयत्न केले .