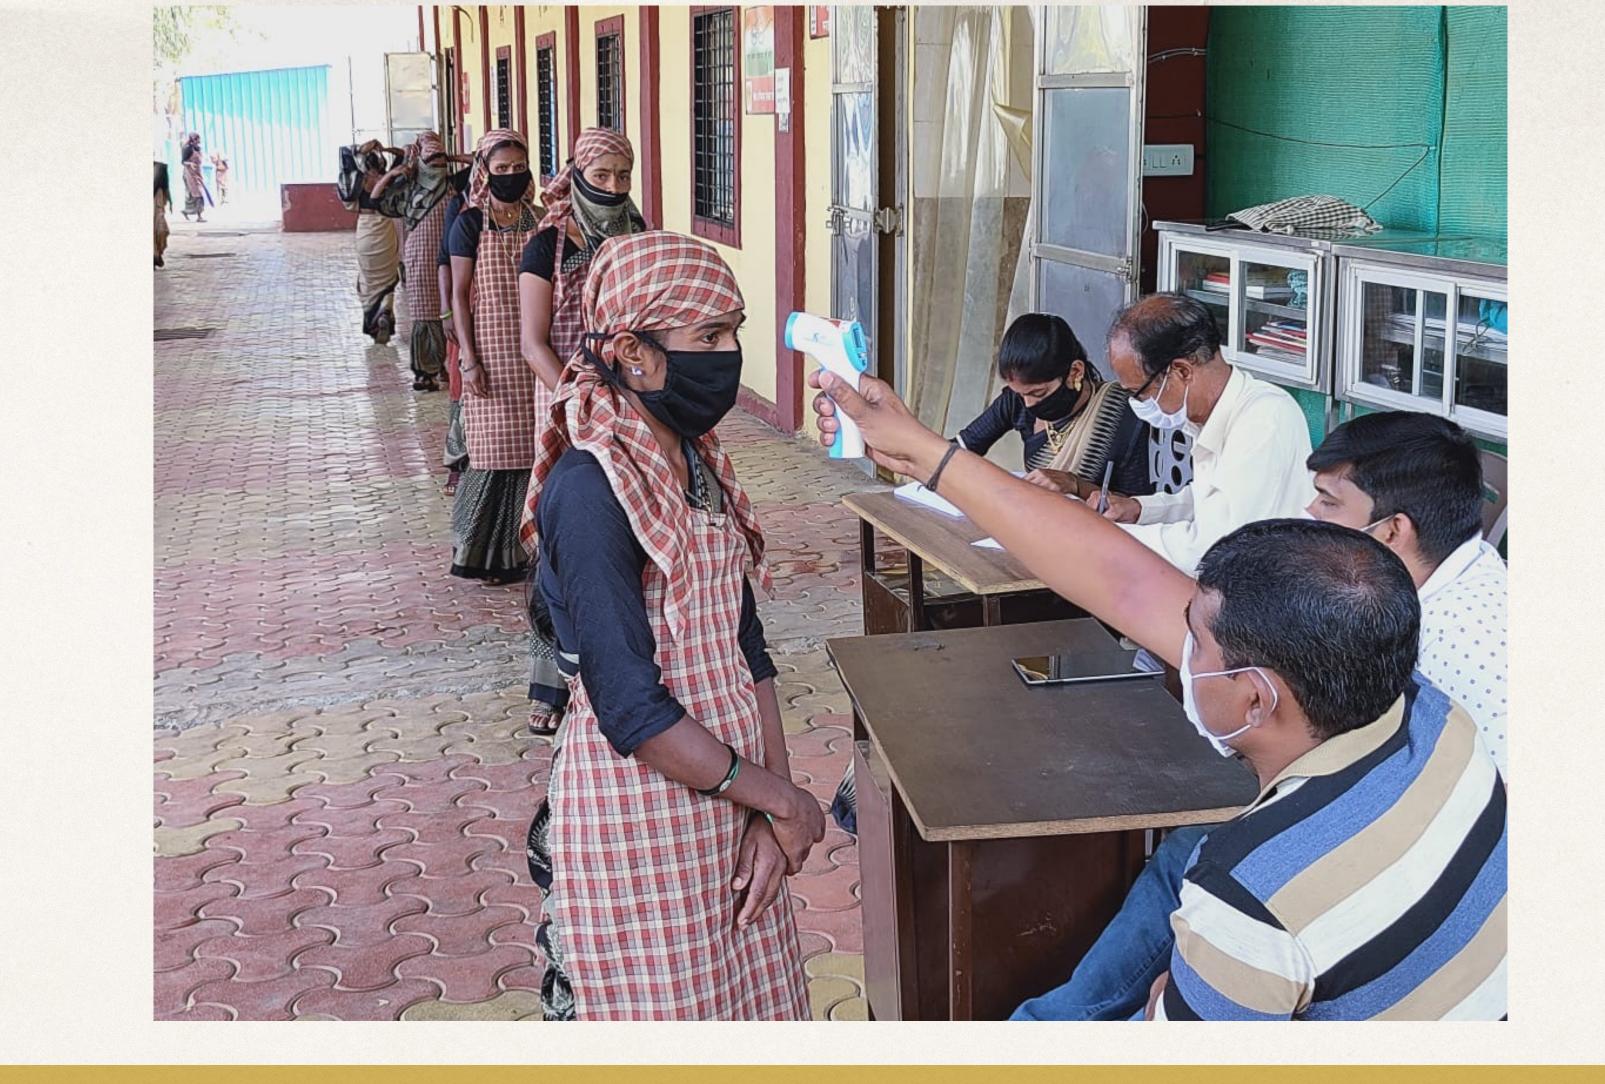

## Health check up

Many of us while checking our bank accounts and our stocked fridges this week, have felt a moment of gratitude for the economic security nets that we have. But there are also many who don't have this net, and now do not have the option of stepping out to earn their daily wage. And so It's time to help the less fortunate and fight this pandemic.