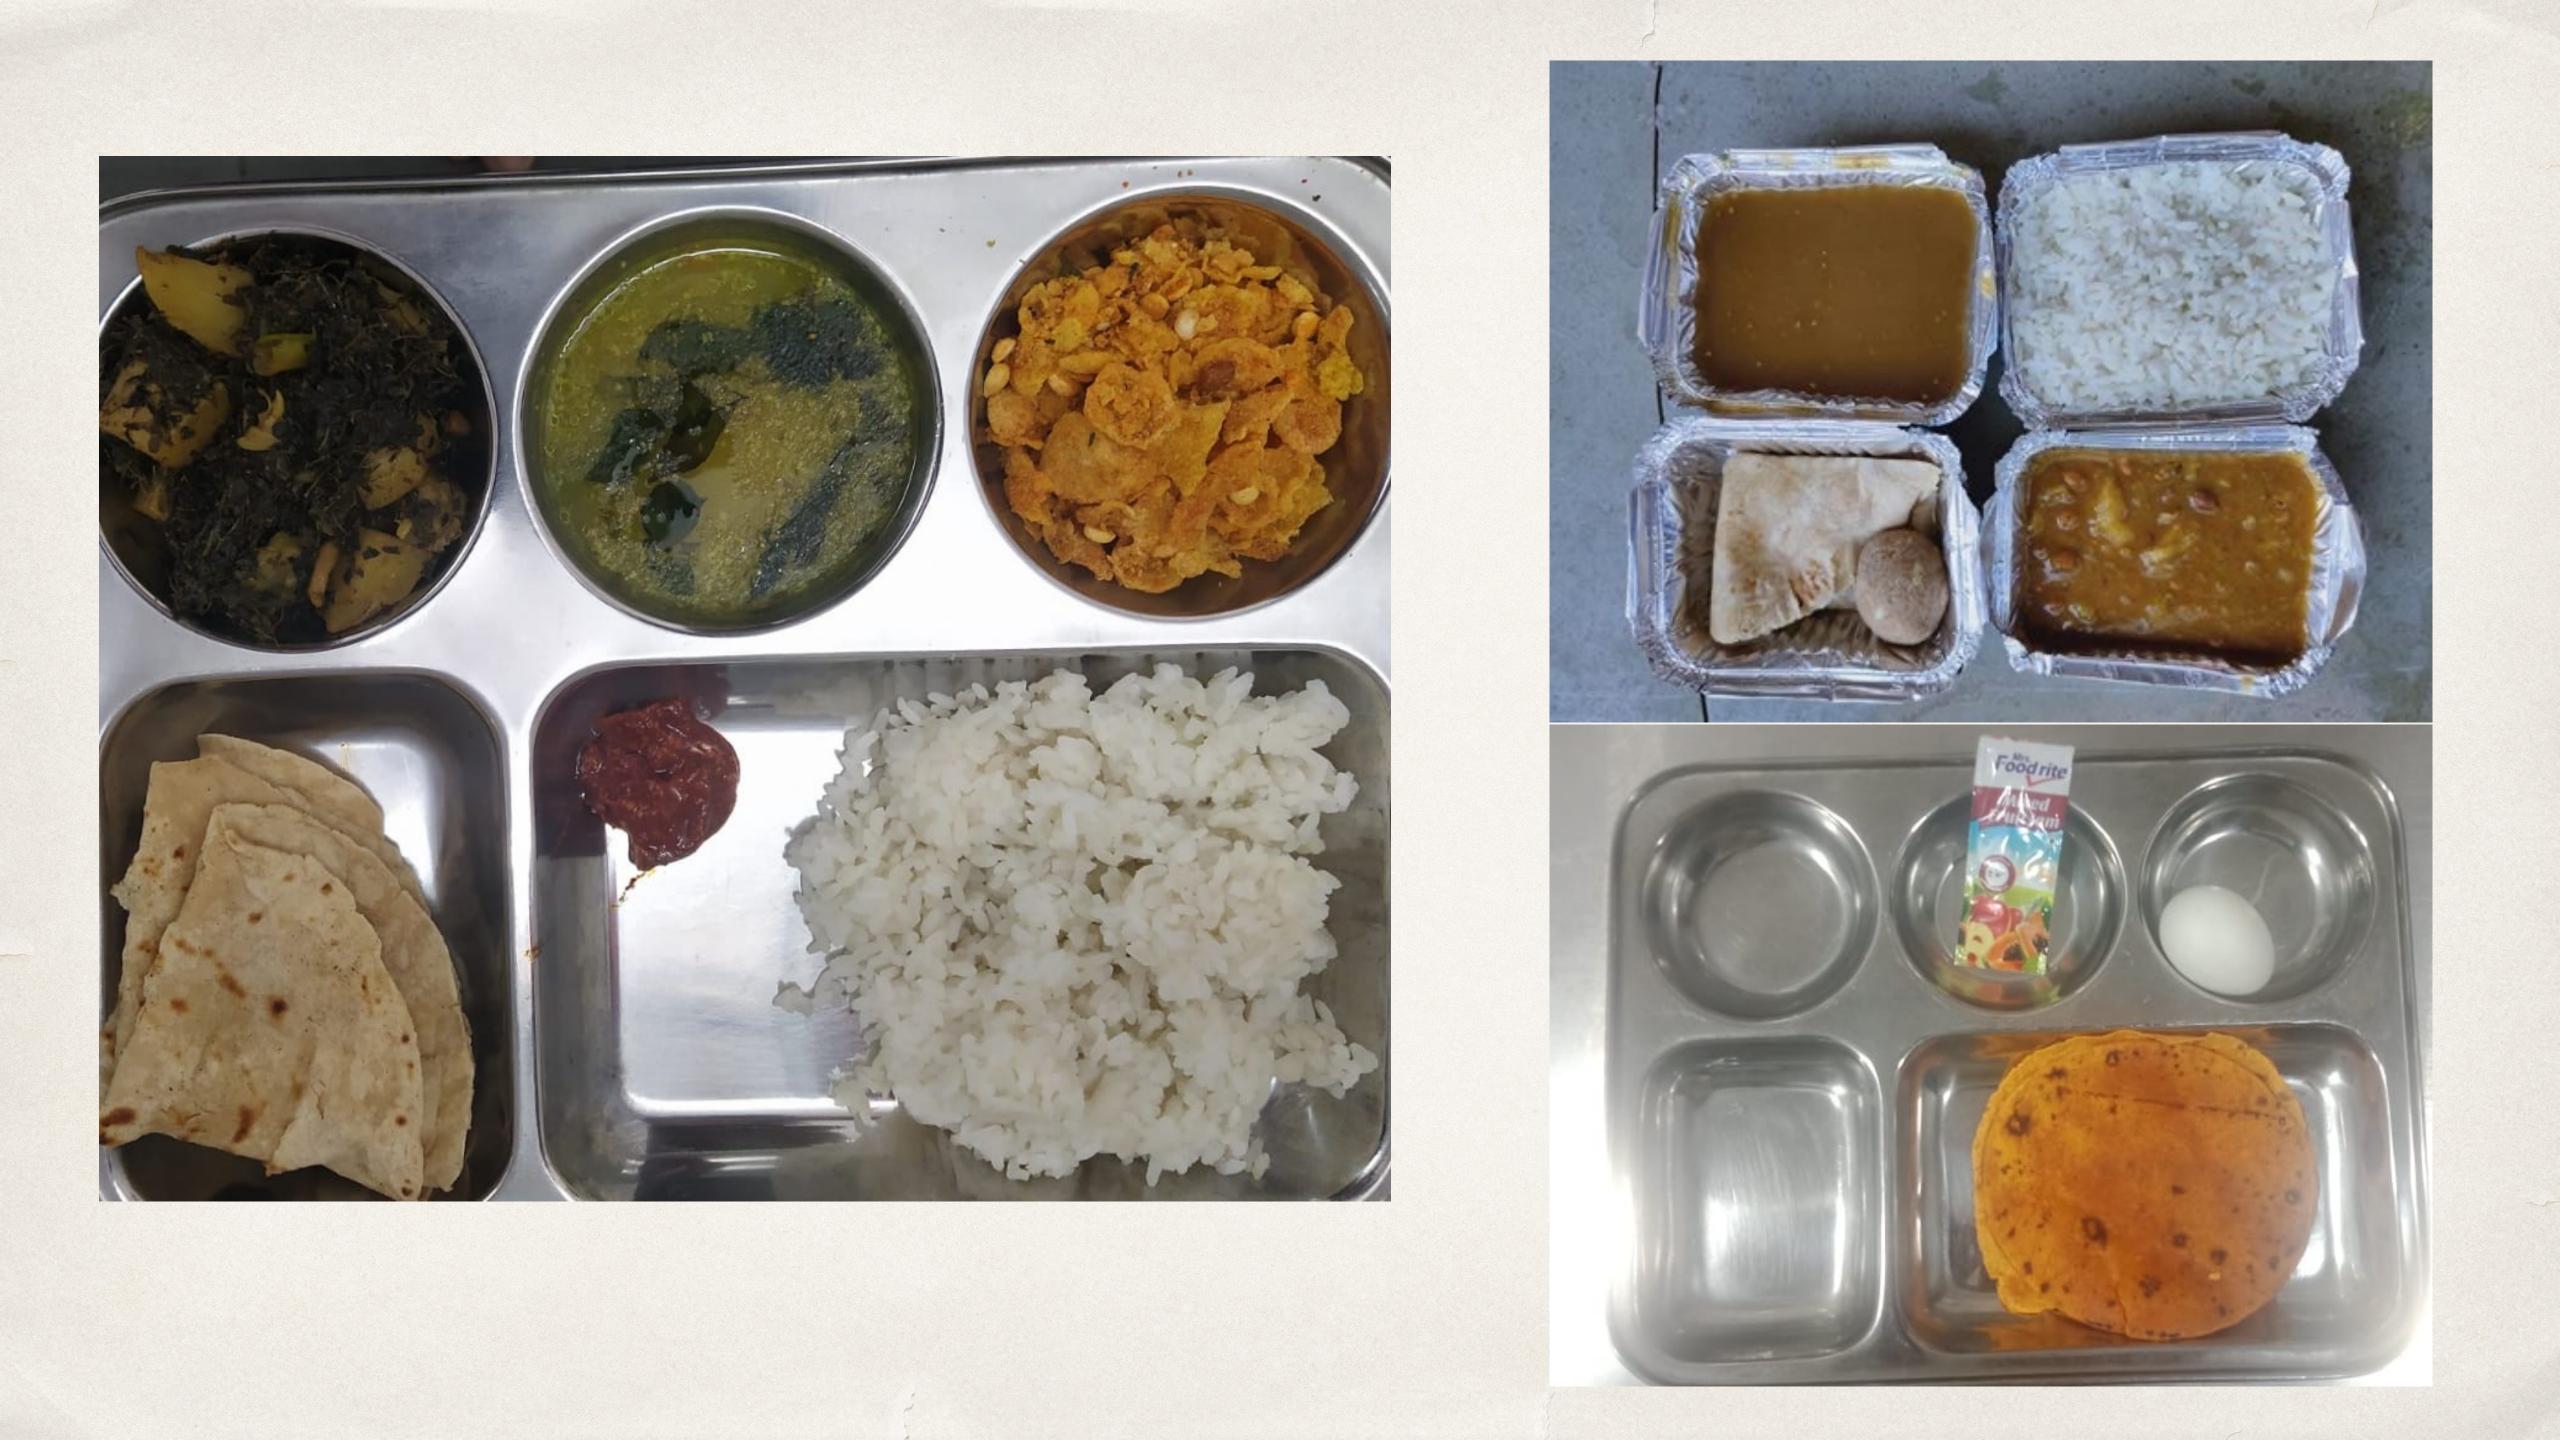

अश्या प्रतिकूल परीस्थितीमध्ये मध्यवर्ती स्वयंपाक गृह स्त्री शक्ती संस्थेने गरजूंना आहाराचा पुरवठा केला . अमृत आहार योजने अंतर्गत डाळ, भात ,चपाती ,अंडी, लाडू ,डाळ खिचडी इत्यादी आहार स्तनदा माता/ गरोदर माता आणि

आहार तक्ता : दिनांक सकाळचा नाश्त

\$/\$/2+2+

३४/२०२० दाल पराठा ,जाम , अंडी

४/४/२०२० पोहा ,अंडी, शेव

५४/१+१+ उपमा,शेव,अंडी

६४/२०२० तिखट लापसी,मका चिवडा अंडी

७/४/२०२० डाळ पराठा , केचप

८/४/२०२० पोहा, अंडी , शेव

अश्या प्रतिकूल परीस्थितीमध्ये मध्यवर्ती स्वयंपाक गृह स्त्री शक्ती संस्थेने गरजूंना आहाराचा पुरवठा केला

| ता    | दुपारचे जेवण                                                   | रात्रीचे जेवण                                     | एकूण<br>लाभार्थी |
|-------|----------------------------------------------------------------|---------------------------------------------------|------------------|
|       | दिल्ली स्टांईल बटाटा, मुंग<br>डाळ<br>भात, चपाती,लोणच           | चवळी मसाला ,भात ,चपाती<br>छिलका मुंग डाळ ,लाडू,   | £++              |
|       | मटार बटाटा भाजी,मटार<br>डाज,भात ,चपाती<br>लोणच                 | आखा मसूर भाजी,<br>तुरहाळ ,भात,चपाती<br>नाचणी लाडू | <b>500</b>       |
|       | छिलका उडीद डाळ,<br>चना बटाटा भाजी ,<br>भात ,<br>चपाती,<br>लाडू | मटार डाळ,मटकी बटाटा<br>भाजी,भात,चपाती,<br>लोणच    | <b>t</b> ea      |
|       | काबुलीचना मसाला,सांबर,<br>भात,थपाती,कारला द्वाय                | सोयाबीनवडी मटार,मसूर<br>डाळ,भात,चपाती,लोणव        | <b>t</b> **      |
| E C   | चवळी बटाटा भाजी<br>.तुरहाळ,भात ,चपाती<br>,लोणच                 | मटकी भाजी ,मटार<br>डाळ,भात,चपाती,लाडू             | \$+b             |
| , গরী | आखा मसूर बिट, मुंग<br>हाळ,भात ,चपाती ,लोणच.                    | राजमा मसाला,छिलका उडीद<br>डाळ,भात,चपाती ,लाडू     | t+0              |
|       | मेथी बटाटा ,भात'मुंग<br>डाळ ,चपाती , लोणच                      | आलू मटार,डाळ पालक ,भात<br>,धपाती,लाडू             | 809              |
|       |                                                                |                                                   |                  |