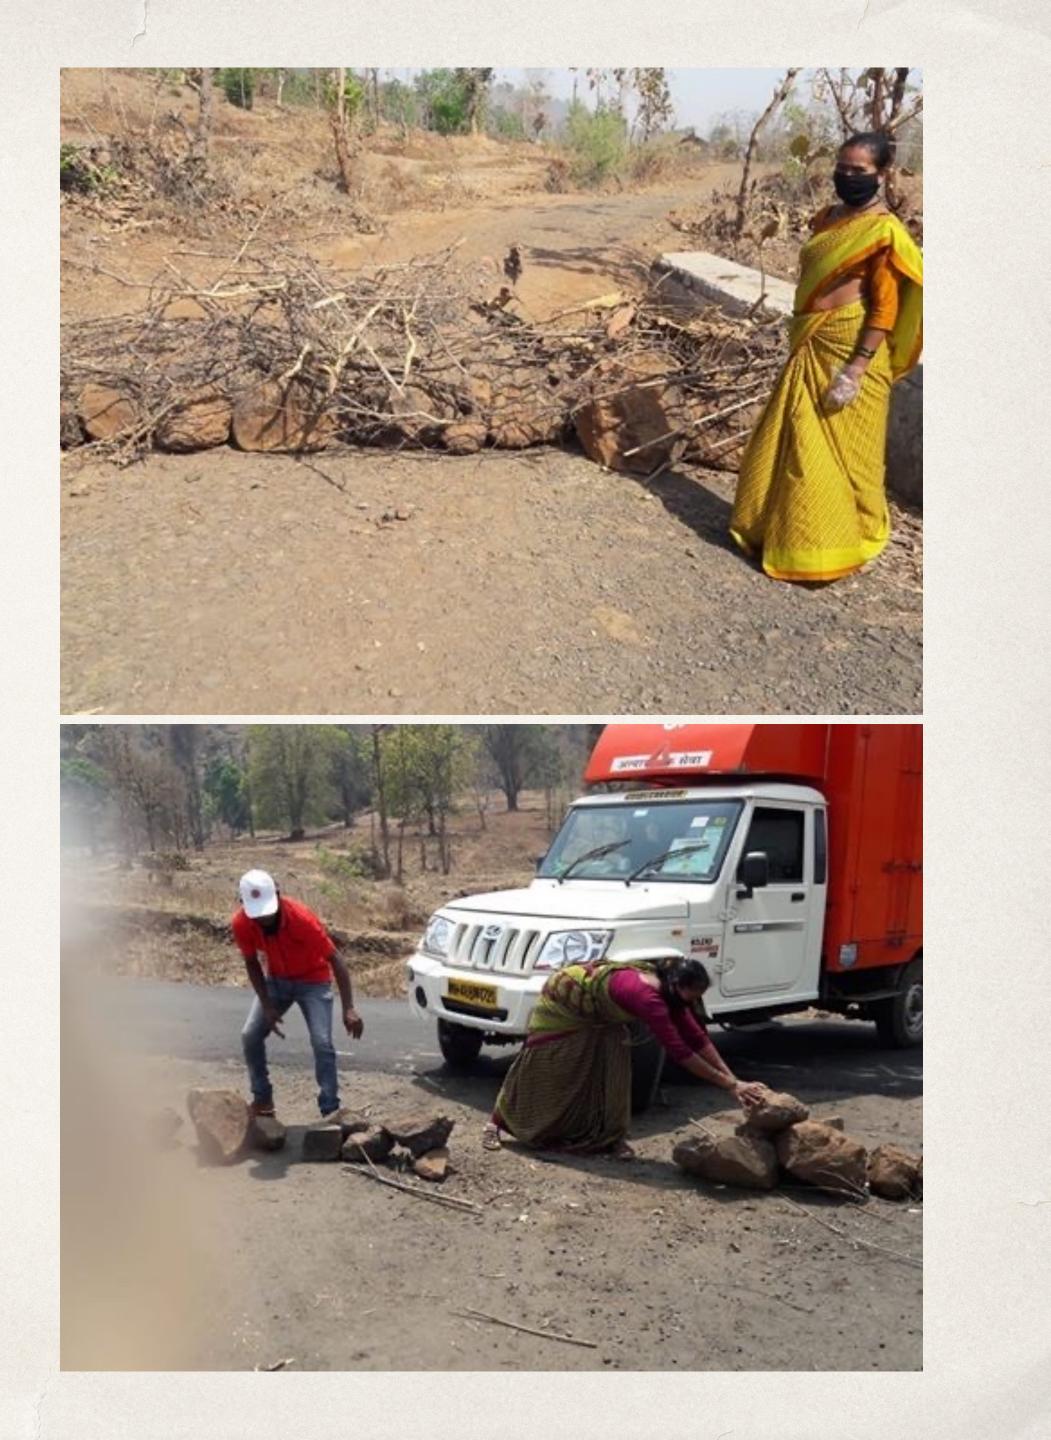

# Challenges

Opposition by Winval villagers against operation of central kitchen during lockdown.

### Road blocks

The challenges and problems were resolved within a day with the help of the following people

- Shri Prajit Nair PO Jawhar
- Mrs Sangeeta Bhangare BDO Mokhada
- Shri Kuldeep Jadhav CDPO Mokhada
- Shri Sameer Vatharkar BDO Jawhar \*
- Shri Yogesh Yende CDPO Jawhar \*
- Shri Ganesh Vibhute CDPO Jawhar \*