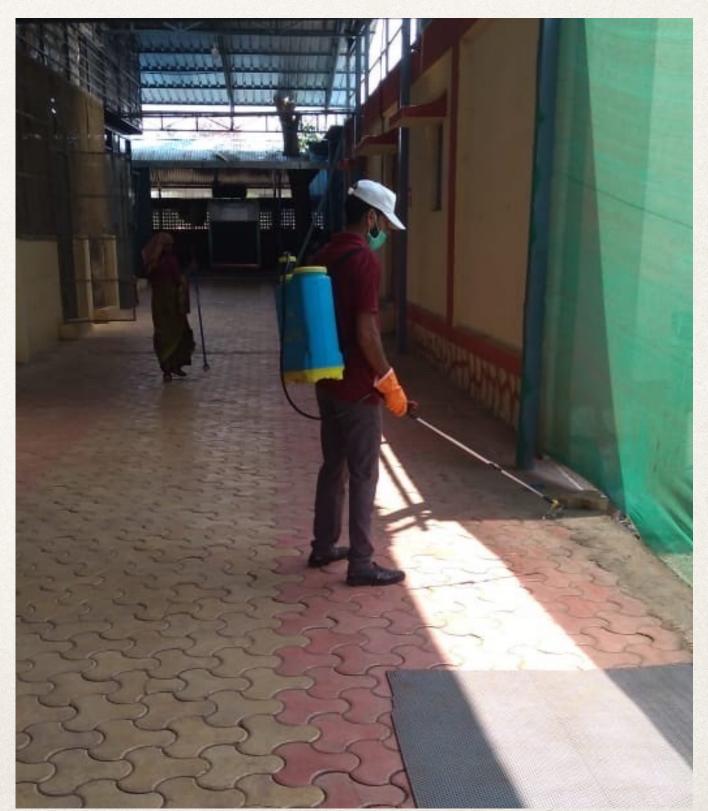

# We as a team work on following and teaching our employees the importance of the following things.

Sa Use Washing I Socia Symptoms and ho

- Sanitisation
- Use of masks
- Washing hands regularly
  - Hygiene
  - Social distancing
- Symptoms and how to avoid corona virus.

## Cleaning Vehicles and kitchen surroundings