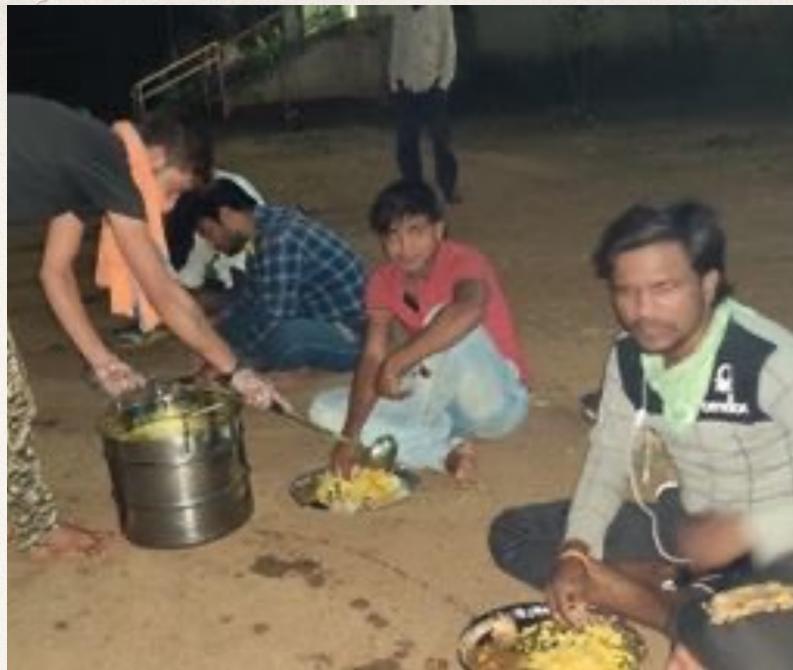

### **CORONA WARRIORS**

Amidst covid 19 Pandemic STRI SHAKTI operates to feed the needy. To help those who have been hit hard by 21 day lockdown, STRI SHAKTI Is running the centralised kitchen and providing food to the people in need.

Shri Kailas Shinde Collector Palghar, Shri Prajit Nair PO Jawhar gave us this opportunity to serve people in need with guidance of Principal Secretary Mrs Manisha Verma.

Stri shakti is providing one time meal to pregnant and lactating mothers. Eggs to ANGANWADI children.
Breakfast and full meal to quarantines in JAWHAR and GONDE

### **People in Quarantine**

Gonde 110 Jawhar 12

Anganwadis no 480 Pregnant and lactating mothers 3722 Children 3 to 6 age 19750 Shelter home KAMGAR 144

the second se