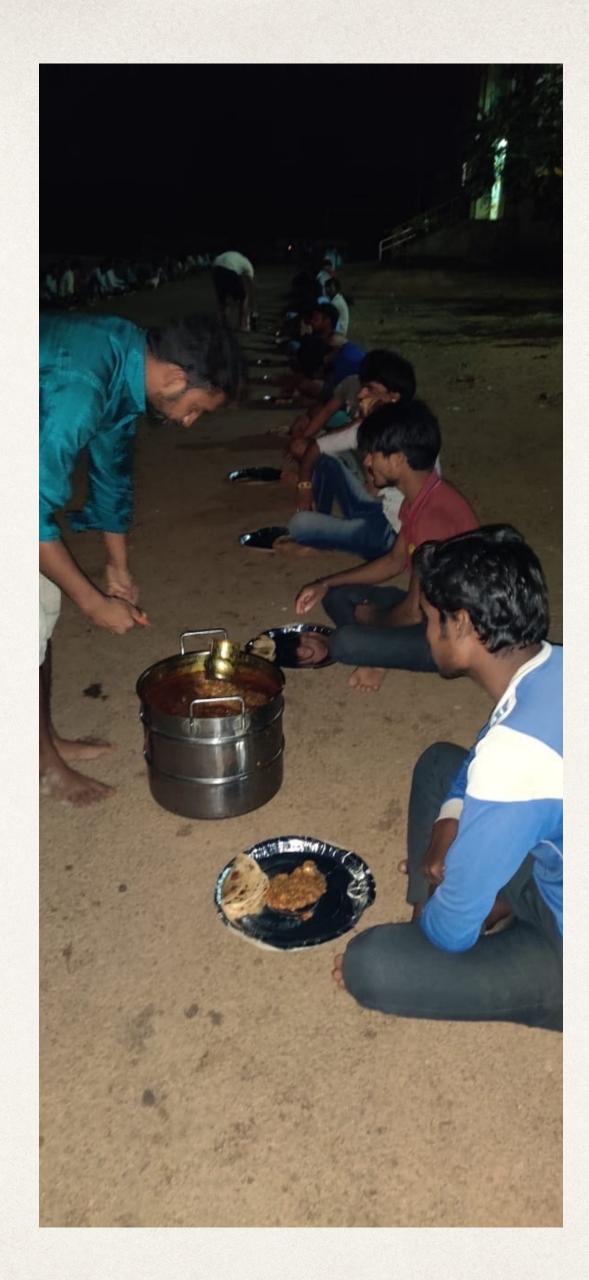

I SHAKTI

ONE TEAM ONE VISION ONE MISSION





### **CORONA WARRIORS**

Amidst covid 19 Pandemic STRI SHAKTI operates to feed the needy. To help those who have been hit hard by 21 day lockdown, STRI SHAKTI Is running the centralised kitchen and providing food to the people in need.





Shri Kailas Shinde Collector Palghar, Shri Prajit Nair PO Jawhar gave us this opportunity to serve people in need with guidance of Principal Secretary Mrs Manisha Verma.



Stri shakti is providing one time meal to pregnant and lactating mothers. Eggs to ANGANWADI children.
Breakfast and full meal to quarantines in JAWHAR and GONDE





## Jawhar

### **People in Quarantine**

Gonde 110 Jawhar 12

Anganwadis no 480 Pregnant and lactating mothers 3722 Children 3 to 6 age 19750 Shelter home KAMGAR 144



























the second se





# We as a team work on following and teaching our employees the importance of the following things.

Sa Use Washing I Socia Symptoms and ho

- Sanitisation
- Use of masks
- Washing hands regularly
  - Hygiene
  - Social distancing
- Symptoms and how to avoid corona virus.





the second se







## Cleaning Vehicles and kitchen surroundings

















## Health check up



Many of us while checking our bank accounts and our stocked fridges this week, have felt a moment of gratitude for the economic security nets that we have. But there are also many who don't have this net, and now do not have the option of stepping out to earn their daily wage. And so It's time to help the less fortunate and fight this pandemic.



# Challenges

Opposition by