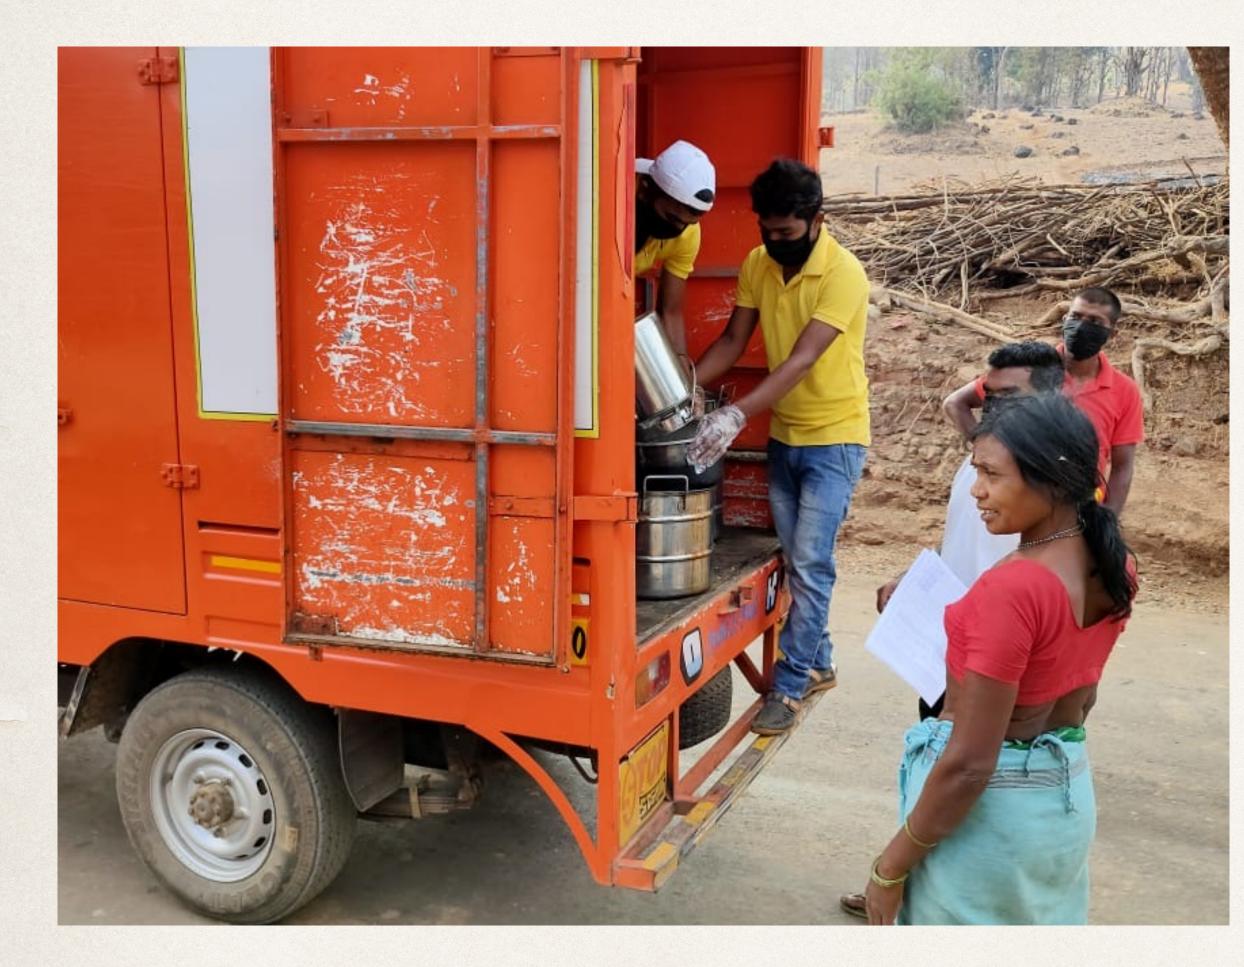

### **CORONA WARRIORS**

Amidst covid 19 Pandemic STRI SHAKTI operates to feed the needy. To help those who have been hit hard by 21 day lockdown, STRI SHAKTI Is running the centralised kitchen and providing food to the people in need.

Shri Kailas Shinde Collector Palghar, Shri Prajit Nair PO Jawhar gave us this opportunity to serve people in need with guidance of Principal Secretary Mrs Manisha Verma.

Stri shakti is providing one time meal to pregnant and lactating mothers. Eggs to ANGANWADI children.
Breakfast and full meal to quarantines in JAWHAR and GONDE

## Health check up

Many of us while checking our bank accounts and our stocked fridges this week, have felt a moment of gratitude for the economic security nets that we have. But there are also many who don't have this net, and now do not have the option of stepping out to earn their daily wage. And so It's time to help the less fortunate and fight this pandemic.