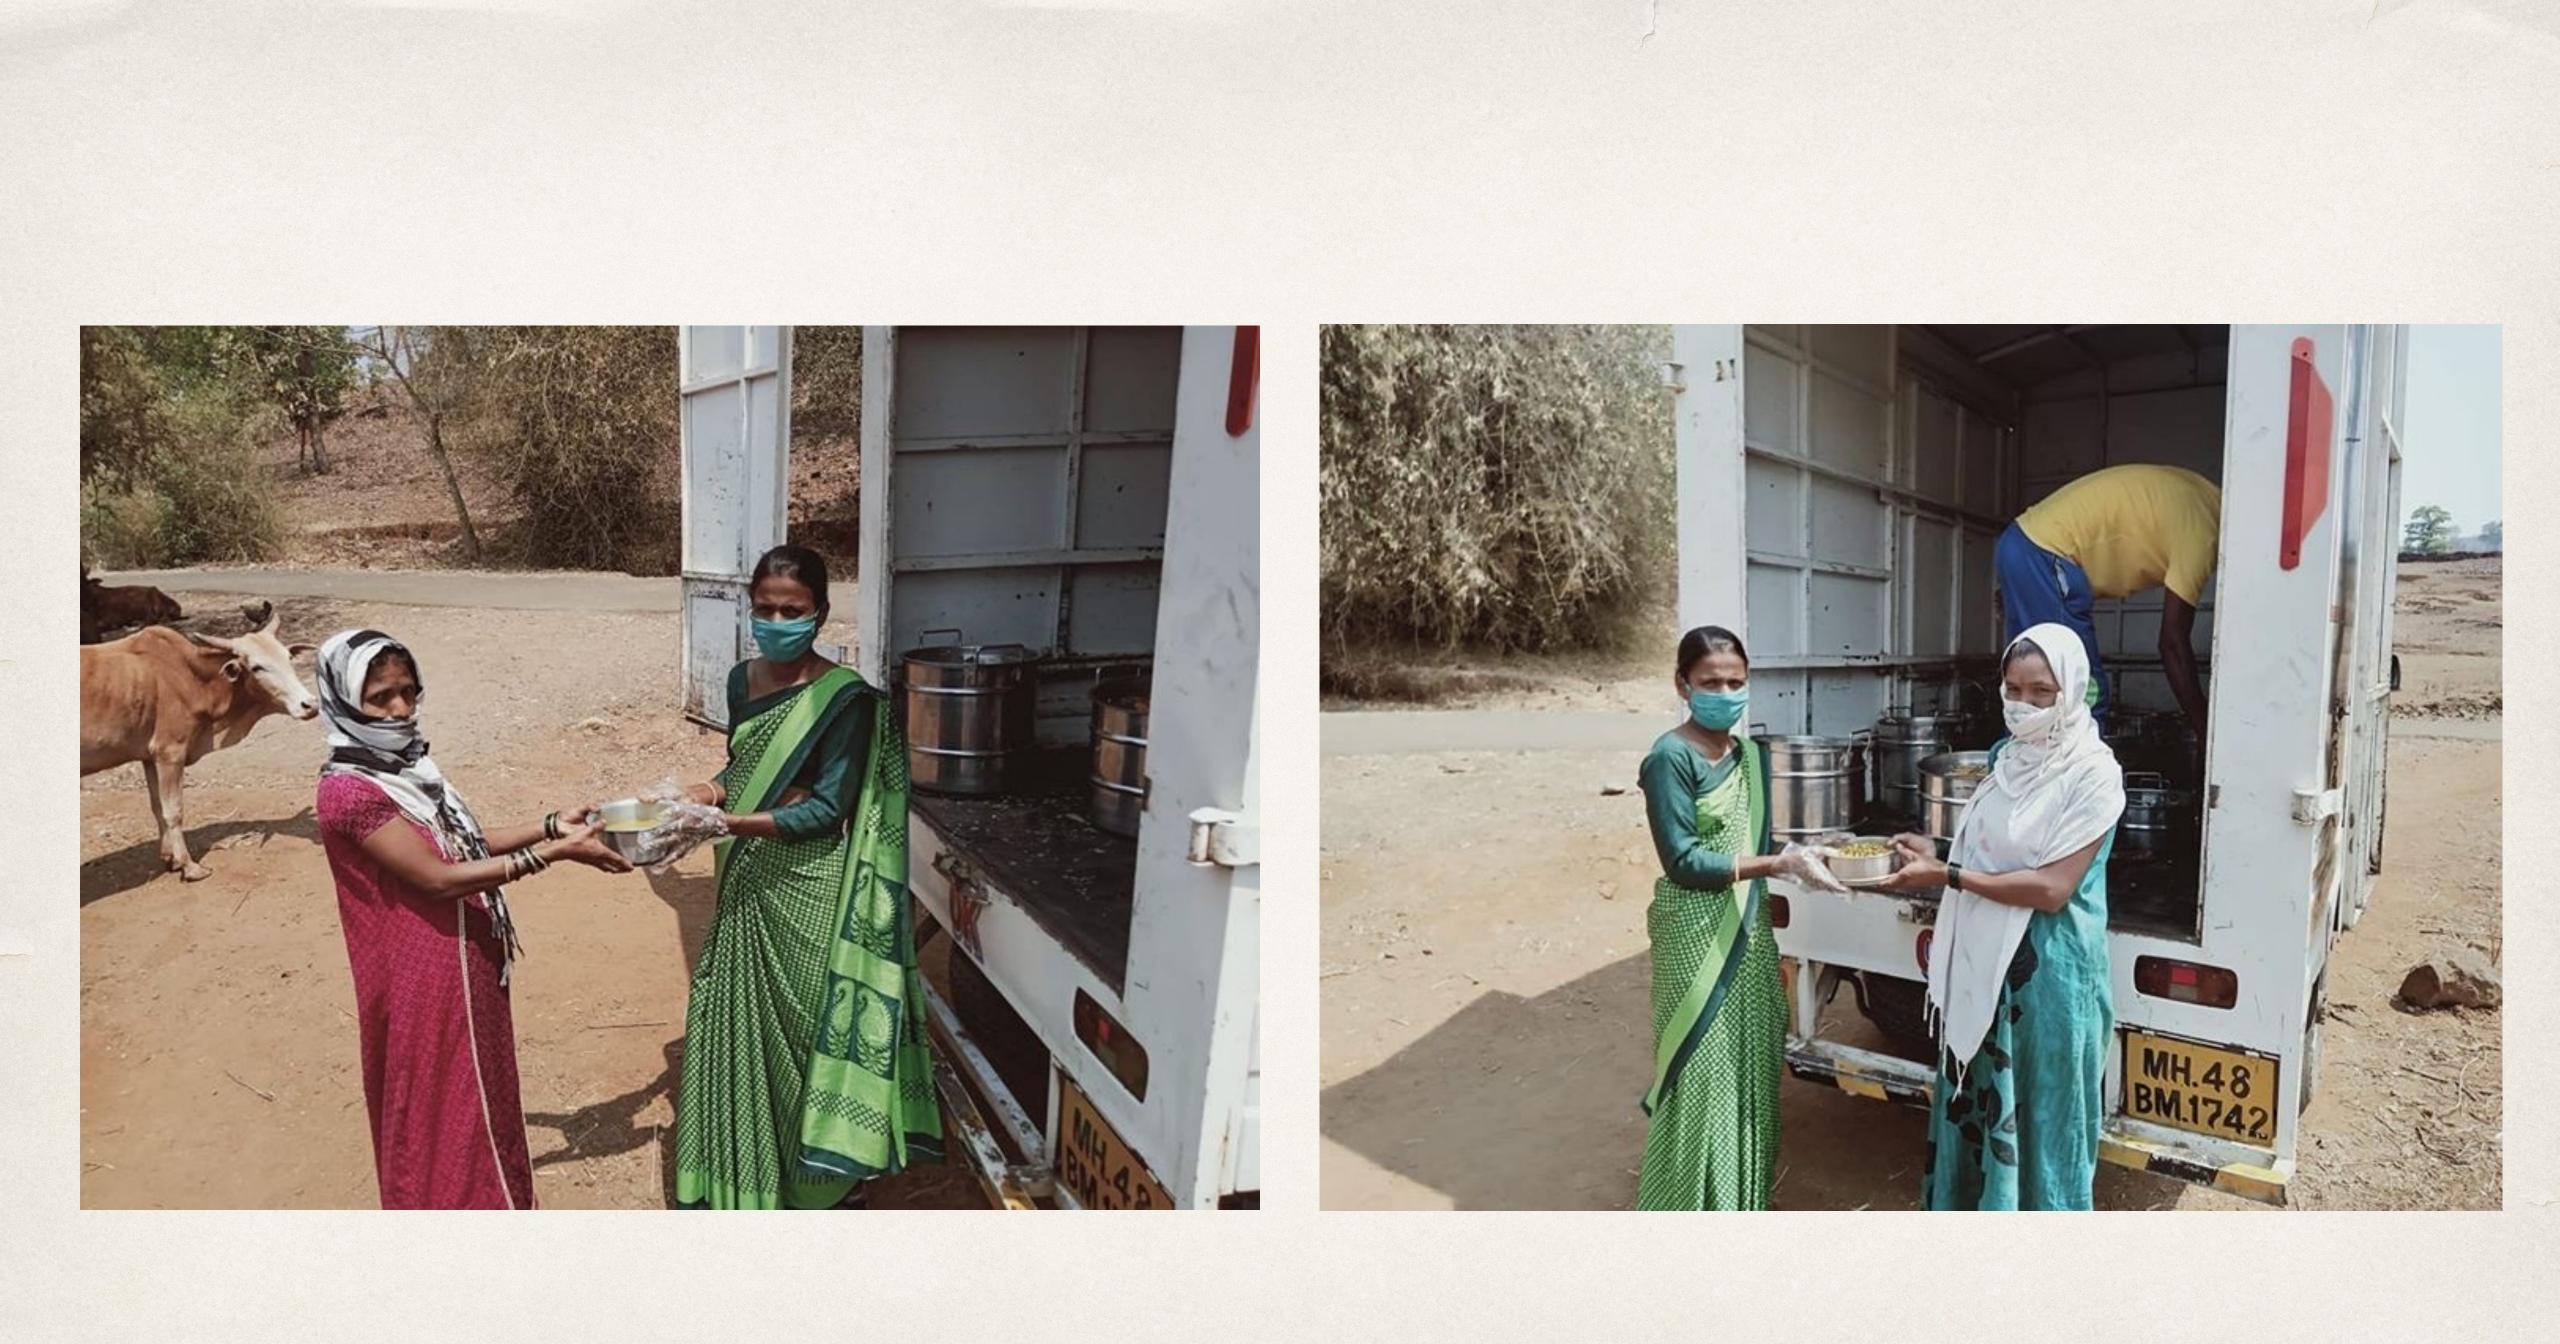

### **CORONA WARRIORS**

Amidst covid 19 Pandemic STRI SHAKTI operates to feed the needy. To help those who have been hit hard by 21 day lockdown, STRI SHAKTI Is running the centralised kitchen and providing food to the people in need.

Shri Kailas Shinde Collector Palghar, Shri Prajit Nair PO Jawhar gave us this opportunity to serve people in need with guidance of Principal Secretary Mrs Manisha Verma.

Stri shakti is providing one time meal to pregnant and lactating mothers. Eggs to ANGANWADI children.
Breakfast and full meal to quarantines in JAWHAR and GONDE

## Health check up

Many of us while checking our bank accounts and our stocked fridges this week, have felt a moment of gratitude for the economic security nets that we have. But there are also many who don't have this net, and now do not have the option of stepping out to earn their daily wage. And so It's time to help the less fortunate and fight this pandemic.