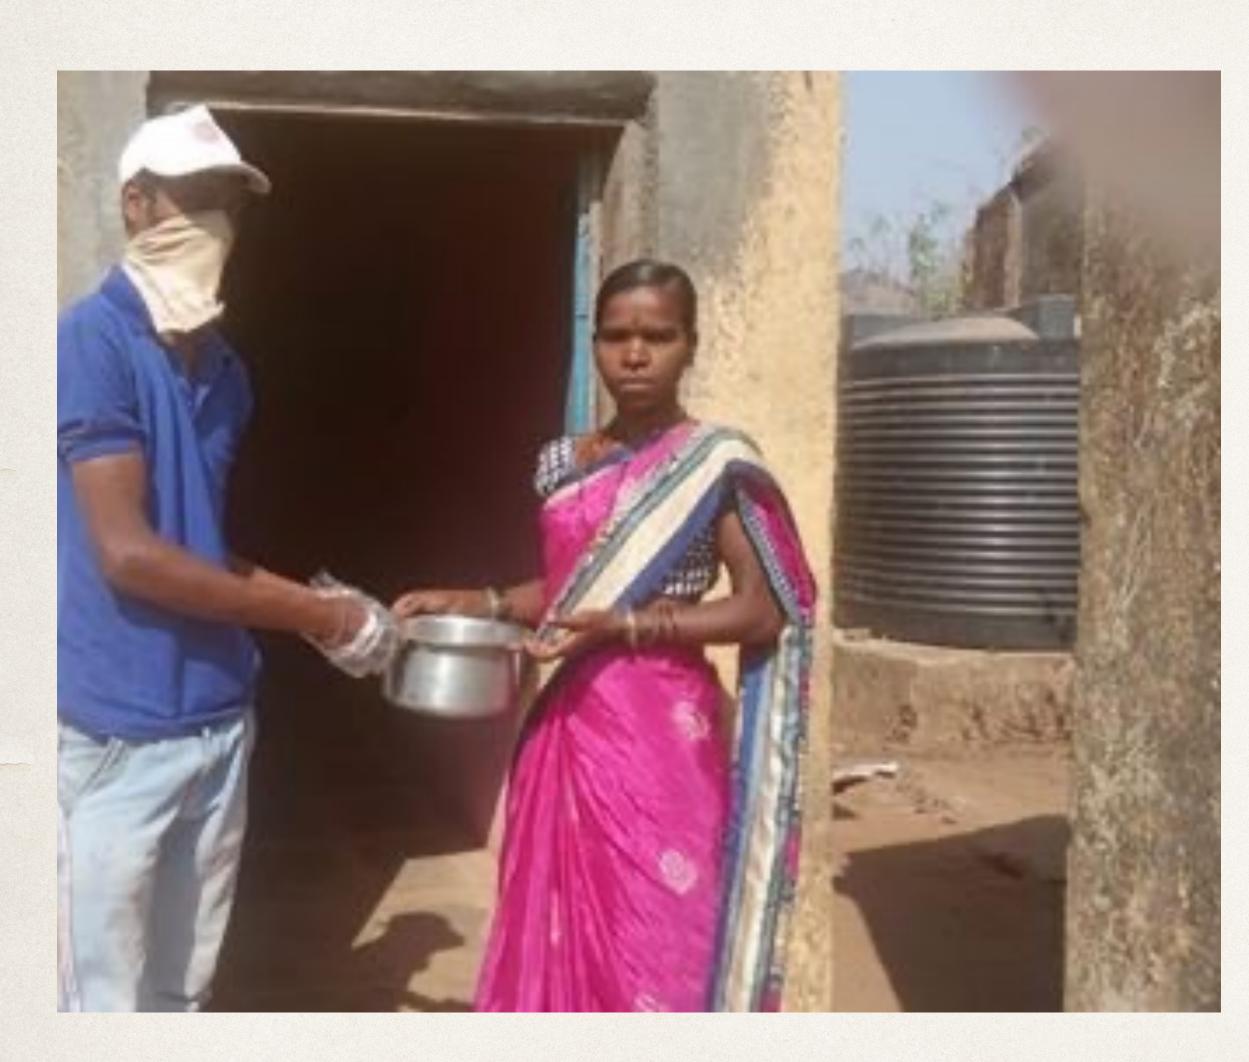

Shri Kailas Shinde Collector Palghar, Shri Prajit Nair PO Jawhar gave us this opportunity to serve people in need with guidance of Principal Secretary Mrs Manisha Verma.

Stri shakti is providing one time meal to pregnant and lactating mothers. Eggs to ANGANWADI children.
Breakfast and full meal to quarantines in JAWHAR and GONDE

अश्या प्रतिकूल परीस्थितीमध्ये मध्यवर्ती स्वयंपाक गृह स्त्री शक्ती संस्थेने गरजूंना आहाराचा पुरवठा केला . अमृत आहार योजने अंतर्गत डाळ, भात ,चपाती ,अंडी, लाडू ,डाळ खिचडी इत्यादी आहार स्तनदा माता/ गरोदर माता आणि