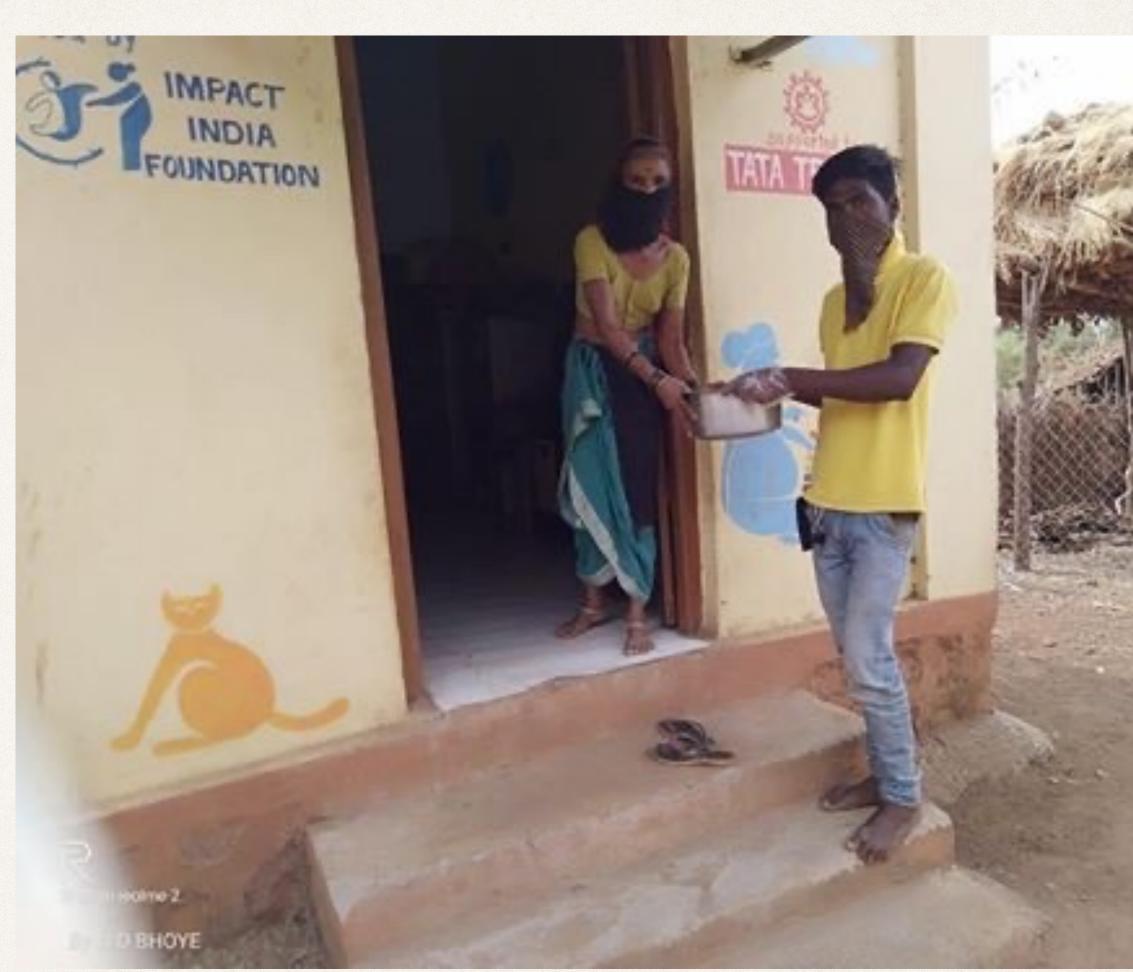

ONE TEAM ONE VISION ONE MISSION





### **CORONA WARRIORS**

Amidst covid 19 Pandemic STRI SHAKTI operates to feed the needy. To help those who have been hit hard by 21 day lockdown, STRI SHAKTI Is running the centralised kitchen and providing food to the people in need.





Shri Kailas Shinde Collector Palghar, Shri Prajit Nair PO Jawhar gave us this opportunity to serve people in need with guidance of Principal Secretary Mrs Manisha Verma.



Stri shakti is providing one time meal to pregnant and lactating mothers. Eggs to ANGANWADI children.
Breakfast and full meal to quarantines in JAWHAR and GONDE





## Jawhar

### **People in Quarantine**

Gonde 110 Jawhar 12

Anganwadis no 480 Pregnant and lactating mothers 3722 Children 3 to 6 age 19750 Shelter home KAMGAR 144



























the second se





# We as a team work on following and teaching our employees the importance of the following things.

Sa Use Washing I Socia Symptoms and ho

- Sanitisation
- Use of masks
- Washing hands regularly
  - Hygiene
  - Social distancing
- Symptoms and how to avoid corona virus.





the second se







## Cleaning Vehicles and kitchen surroundings

















## Health check up



Many of us while checking our bank accounts and our stocked fridges this week, have felt a moment of gratitude for the economic security nets that we have. But there are also many who don't have this net, and now do not have the option of stepping out to earn their daily wage. And so It's time to help the less fortunate and fight this pandemic.



# Challenges

Opposition by Winval vi