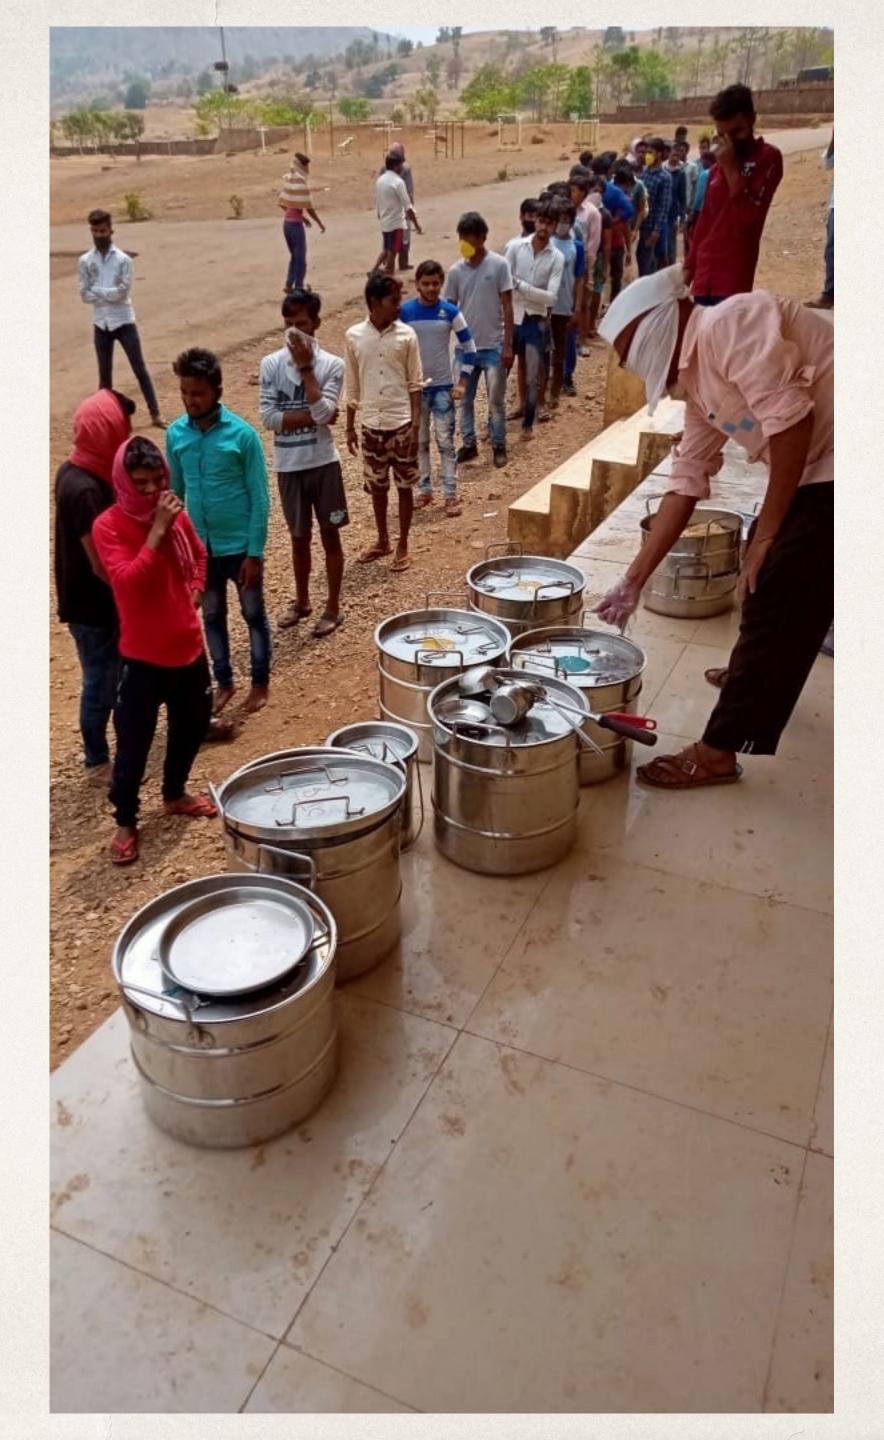

### अहवाल मध्यवर्ती स्वयंपाक गृह स्त्री शक्ती विनवळ

पत्र : १)शासन निर्णय , महाराष्ट्र शासन क्र.:डीएमयू/२०२० प्र क्र ९२ डीआयएसएम- १ दि. २९ मार्च २०२०

कोरोना विषाणूचा प्रादुर्भाव रोखण्यासाठी करण्यात आलेला लॉकडाऊन आदेशानुसार विस्थापित कामगार व बेघर व्यक्तींना गोंदे आश्रमशाळा वस्तीगृहात ठेवण्यात आले यांच्यासाठी मध्यवर्ती स्वयंपाक गृह स्त्री शक्ती विनवळ सहाय्याने केंद्रीय किचन व्यवस्थेच्या माध्यमातून शिजवलेले अन्न शिजवण्यासाठी तयार अन्नाचे पुरवठा १०० लाभार्थ्यांना केला .या कामाच्या दरम्यान आम्हाला अनेक समस्याना सामोरो जाव लागले.मध्यवर्ती स्वयंपाक गृहाच्या वाहनांना प्रवेश करण्यास मनाई केली .ग्रामस्थांनी स्वयंपाक गृहा मध्ये येऊन स्वयंपाक गृह बंद करण्याचे प्रयत्न केले बंद करण्याचे प्रयत्न केले .

३. मा.जिल्हाधिकारी पालघर यांचेकडील आदेश क्र जिआव्यपालघर कोरोना विषाणू/ निवारा भोजन समन्वय अधिनेम./आदेश / कावी३४३/२०२० दि.२९/०३/२०२० यांच्या आदेशानुसार

कोरोना विषाणूचा प्रादुर्भाव रोखण्यासाठी करण्यात आलेला लॉकडाऊन आदेशानुसार संशयास्पद व्यक्तींना जव्हार वस्तीगृहात ठेवण्यात आले यांच्यासाठी मध्यवर्ती स्वयंपाक गृह स्त्री शक्ती विनवळ सहाय्याने केंद्रीय किचन व्यवस्थेच्या माध्यमातून शिजवलेले अन्न शिजवण्यासाठी तयार अन्नाचे पुरवठा १० लाभार्थ्यांना केला . या कामाच्या दरम्यान आम्हाला अनेक समस्याना सामोरो जाव लागले.मध्यवर्ती स्वयंपाक गृहाच्या वाहनांना प्रवेश करण्यास मनाई केली .ग्रामस्थांनी स्वयंपाक गृहा मध्ये येऊन स्वयंपाक गृह बंद करण्याचे प्रयत्न केले . अश्या प्रतिकूल परीस्थितीमध्ये मध्यवर्ती स्वयंपाक गृह स्त्री शक्ती संस्थेने गरजूंना आहाराचा पुरवठा केला