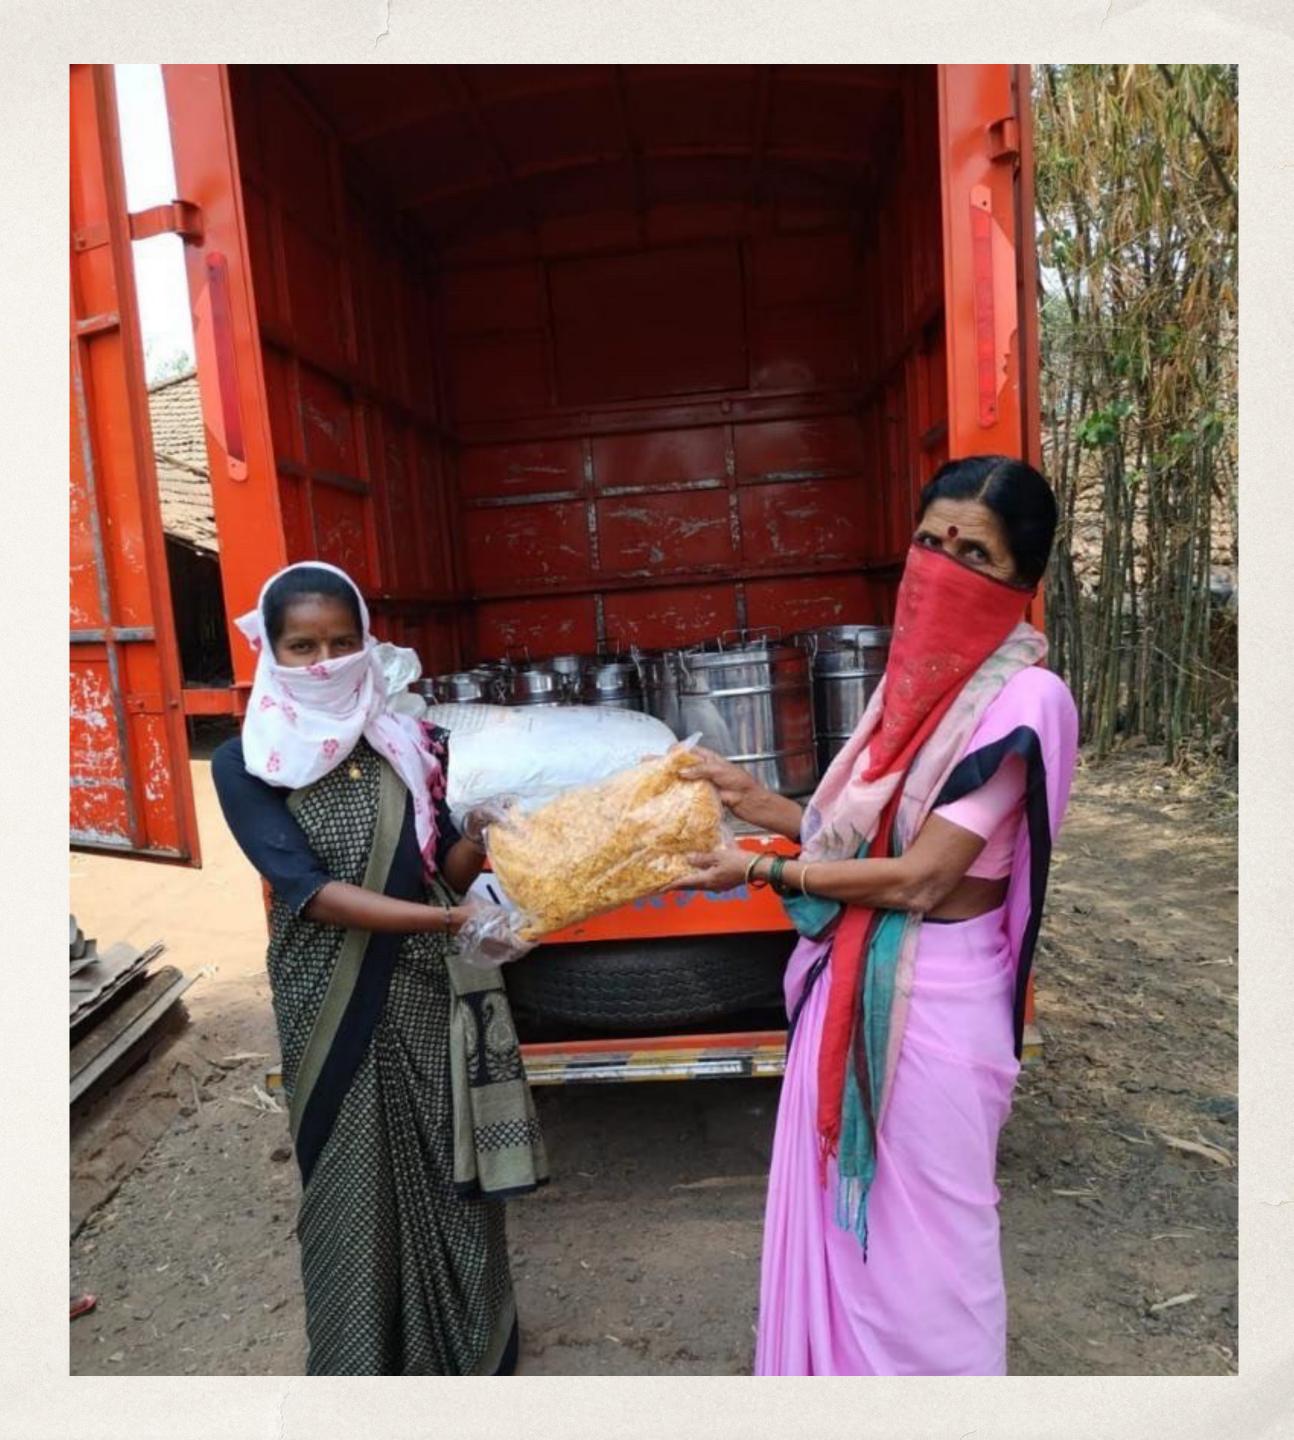

Shri Kailas Shinde Collector Palghar, Shri Prajit Nair PO Jawhar gave us this opportunity to serve people in need with guidance of Principal Secretary Mrs Manisha Verma.

Stri shakti is providing one time meal to pregnant and lactating mothers. Eggs to ANGANWADI children.
Breakfast and full meal to quarantines in JAWHAR and GONDE

५) मा.आयुक्त , एकात्मिक बाल विकास सेवा योजना ,महाराष्ट्र राज्य यांचे कडील पत्र क्र .एबाविसेयो/का -२ आ व पो / १२८१ /२०१९ दि.२१.०३.२०२०

६) जिल्हास्तरीय अंमलबजावणी समितीची झालेली दि ३१.०३.२०२०

कोरोना विषाणू साथीच्या परिस्थितीमध्ये भारतरल डॉ.ए .पी.जे अब्दुल कलाम अमृत आहार योजने अंतर्गत महिला लाभार्थी व बालकांना आहार /आहार घटक घरपोच उपलब्ध करून देण्याचे आदेशानुसार मध्यवर्ती स्वयंपाकगृह स्त्री शक्ती विनवळ सहाय्याने केंद्रीय किचून व्यवस्थेच्या माध्यमातून शिजवलेले अन्न शिजण्यासाठीतयार अन्नाचे पुरवठा लाभार्थ्यांना केला . या कामाच्या दरम्यान आम्हाला अनेक समस्याना सामोरो जाव लागले.मध्यवर्ती स्वयंपाक गृहाच्या वाहनांना प्रवेश करण्यास मनाई केली .ग्रामस्थांनी स्वयंपाक गृहा मध्ये येऊन स्वयंपाक गृह बंद करण्याचे प्रयत्न केले .

अश्या प्रतिकूल परीस्थितीमध्ये मध्यवर्ती स्वयंपाक गृह स्त्री शक्ती संस्थेने गरजूंना आहाराचा पुरवठा केला . अमृत आहार योजने अंतर्गत डाळ, भात ,चपाती ,अंडी, लाडू ,डाळ खिचडी इत्यादी आहार स्तनदा माता/ गरोदर माता आणि