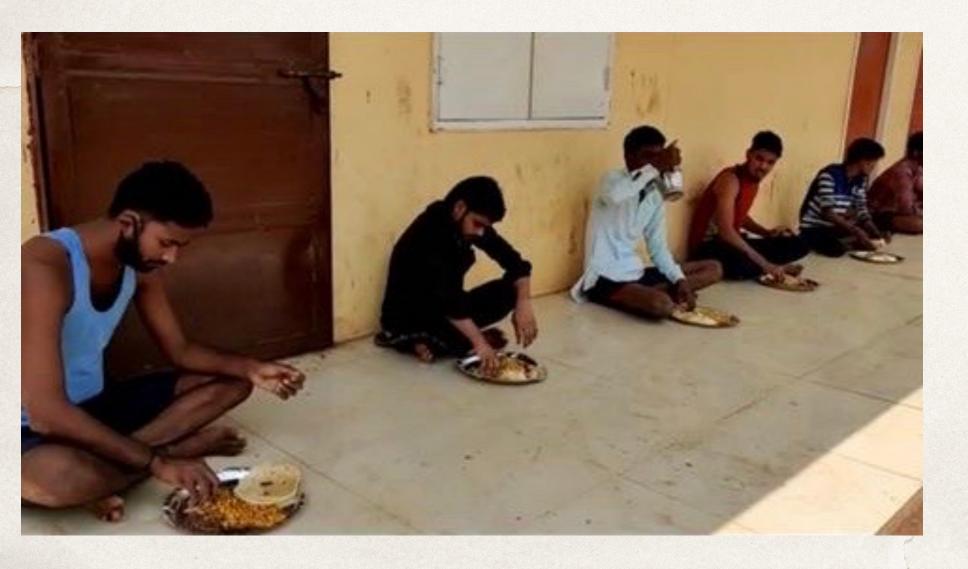

३. मा.जिल्हाधिकारी पालघर यांचेकडील आदेश क्र जिआव्यपालघर कोरोना विषाणू/ निवारा भोजन समन्वय अधिनेम./आदेश / कावी३४३/२०२० दि.२९/०३/२०२० यांच्या आदेशानुसार

कोरोना विषाणूचा प्रादुर्भाव रोखण्यासाठी करण्यात आलेला लॉकडाऊन आदेशानुसार संशयास्पद व्यक्तींना जव्हार वस्तीगृहात ठेवण्यात आले यांच्यासाठी मध्यवर्ती स्वयंपाक गृह स्त्री शक्ती विनवळ सहाय्याने केंद्रीय किचन व्यवस्थेच्या माध्यमातून शिजवलेले अन्न शिजवण्यासाठी तयार अन्नाचे पुरवठा १० लाभार्थ्यांना केला . या कामाच्या दरम्यान आम्हाला अनेक समस्याना सामोरो जाव लागले.मध्यवर्ती स्वयंपाक गृहाच्या वाहनांना प्रवेश करण्यास मनाई केली .ग्रामस्थांनी स्वयंपाक गृहा मध्ये येऊन स्वयंपाक गृह बंद करण्याचे प्रयत्न केले . अश्या प्रतिकूल परीस्थितीमध्ये मध्यवर्ती स्वयंपाक गृह स्त्री शक्ती संस्थेने गरजूंना आहाराचा पुरवठा केला

आहार तक्ता दिनांक सकाळचा

5/8/5050

३४/२०२० दाल पराठा ,ज अंडी

४/४/२०२० पोहा ,अंडी, शे

५४/२०२० उपमा,शेव,अंडे

६/४/२०२० तिखट लापसी चिवडा ,अंडी

७/४/२०२० डाळ पराठा ,

<u>अहवाल</u> मध्यवर्ती स्वयंपाक गृह स्त्री शक्ती विनवळ