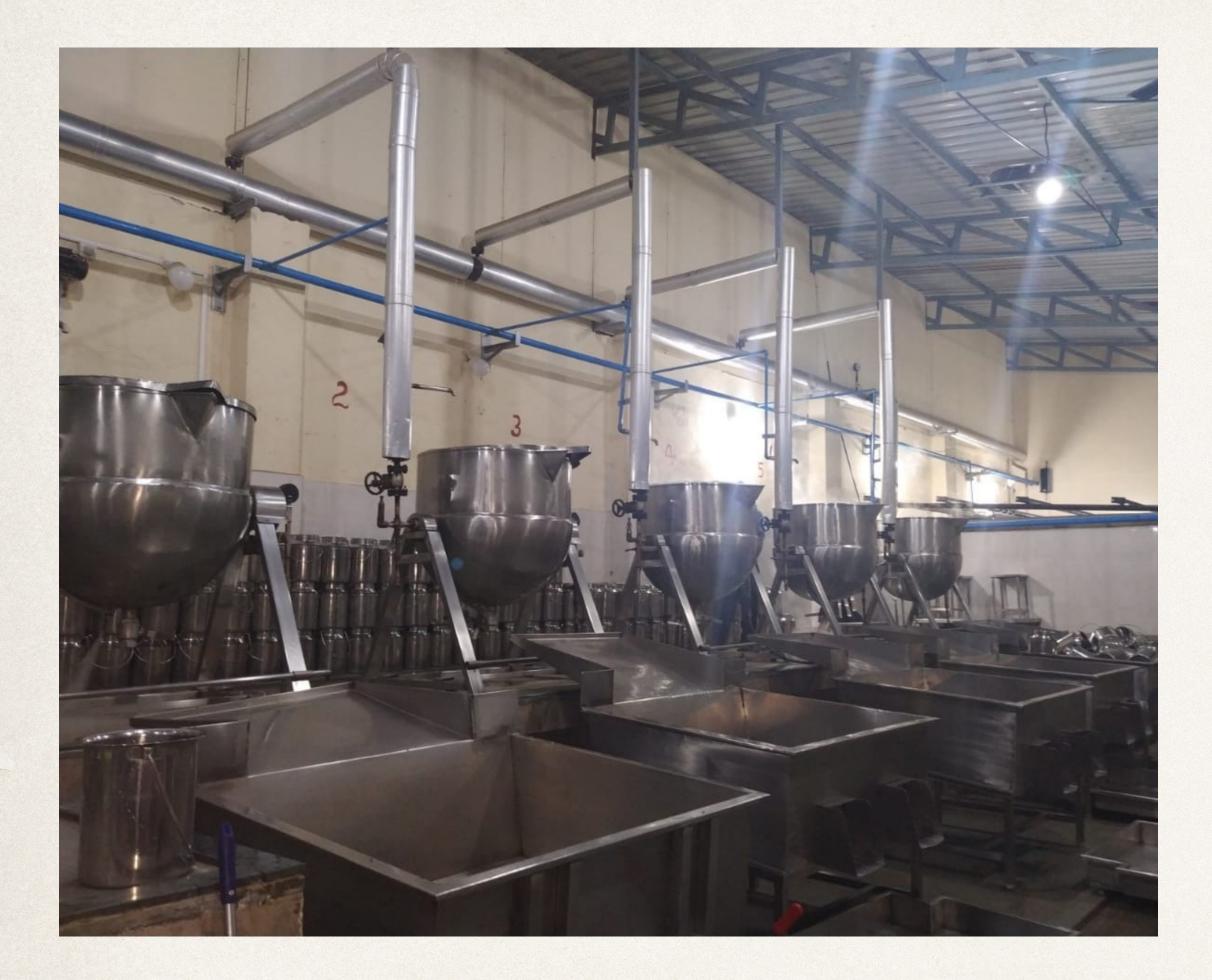

r Palghar, Shri Prajit Nair PO Jawhar gave us this opportunity to serve people in need with guidance of Principal Secretary Mrs Manisha Verma.



Stri shakti is providing one time meal to pregnant and lactating mothers. Eggs to ANGANWADI children.
Breakfast and full meal to quarantines in JAWHAR and GONDE





## Jawhar

### **People in Quarantine**

Gonde 110 Jawhar 12

Anganwadis no 480 Pregnant and lactating mothers 3722 Children 3 to 6 age 19750 Shelter home KAMGAR 144



























the second se





# We as a team work on following and teaching our employees the importance of the following things.

Sa Use Washing I Socia Symptoms and ho

- Sanitisation
- Use of masks
- Washing hands regularly
  - Hygiene
  - Social distancing
- Symptoms and how to avoid corona virus.





the second se







## Cleaning Vehicles and kitchen surroundings

















## Health check up



Many of us while checking our bank accounts and our stocked fridges this week, have felt a moment of gratitude for the economic security nets that we have. But there are also many who don't have this net, and now do not have the option of stepping out to earn their daily wage. And so It's time to help the less fortunate and fight this pandemic.



# Challenges

Opposition by Winval villagers against operation of central kitchen during lockdown.



### Road blocks





The challenges and problems were resolved within a day with the help of the following people

- Shri Prajit Nair PO Jawhar
- Mrs Sangeeta Bhangare BDO Mokhada
- Shri Kuldeep Jadhav CDPO Mokhada
- Shri Sameer Vatharkar B