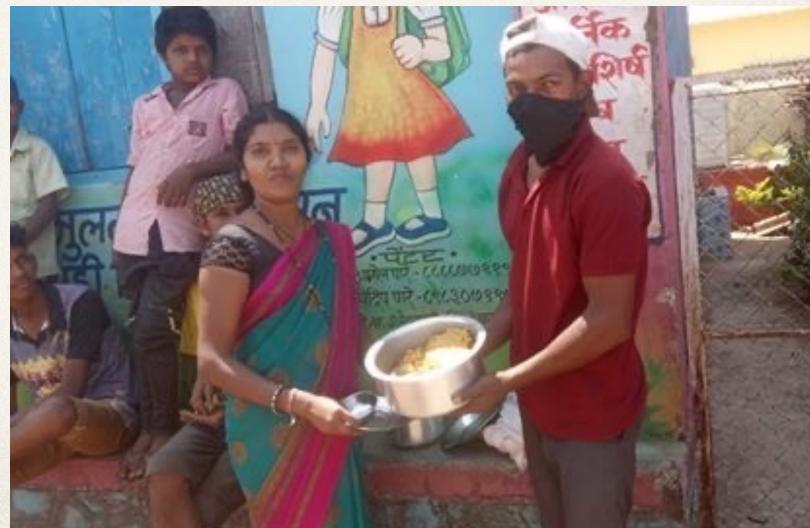

Shri Kailas Shinde Collector Palghar, Shri Prajit Nair PO Jawhar gave us this opportunity to serve people in need with guidance of Principal Secretary Mrs Manisha Verma.

Stri shakti is providing one time meal to pregnant and lactating mothers. Eggs to ANGANWADI children.
Breakfast and full meal to quarantines in JAWHAR and GONDE

अश्या प्रतिकूल परीस्थितीमध्ये मध्यवर्ती स्वयंपाक गृह स्त्री शक्ती संस्थेने गरजूंना आहाराचा पुरवठा केला . अमृत आहार योजने अंतर्गत डाळ, भात ,चपाती ,अंडी, लाडू ,डाळ खिचडी इत्यादी आहार स्तनदा माता/ गरोदर माता आणि