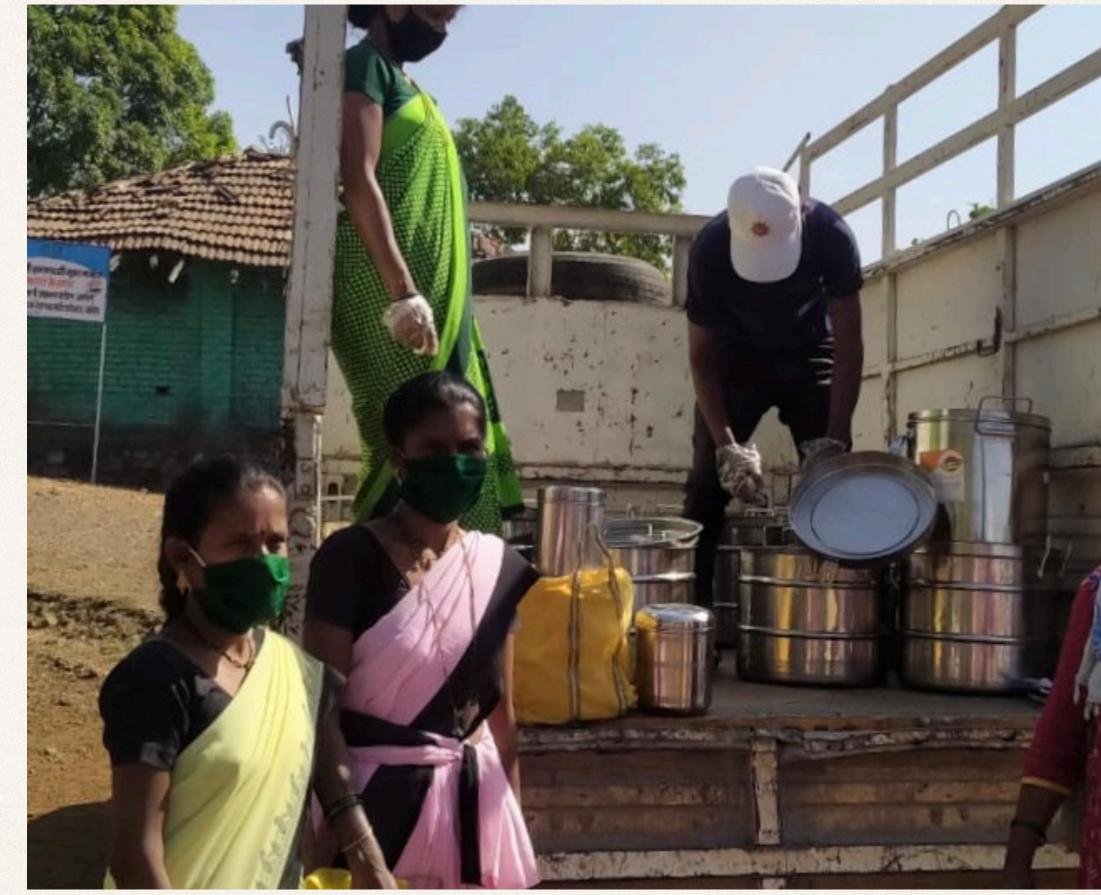

### **CORONA WARRIORS**

Amidst covid 19 Pandemic STRI SHAKTI operates to feed the needy. To help those who have been hit hard by 21 day lockdown, STRI SHAKTI Is running the centralised kitchen and providing food to the people in need.

Shri Kailas Shinde Collector Palghar, Shri Prajit Nair PO Jawhar gave us this opportunity to serve people in need with guidance of Principal Secretary Mrs Manisha Verma.

Stri shakti is providing one time meal to pregnant and lactating mothers. Eggs to ANGANWADI children.
Breakfast and full meal to quarantines in JAWHAR and GONDE

## Health check up

Many of us while checking our bank accounts and our stocked fridges this week, have felt a moment of gratitude for the economic security nets that we have. But there are also many who don't have this net, and now do not have the option of stepping out to earn their daily wage. And so It's time to help the less fortunate and fight this pandemic.