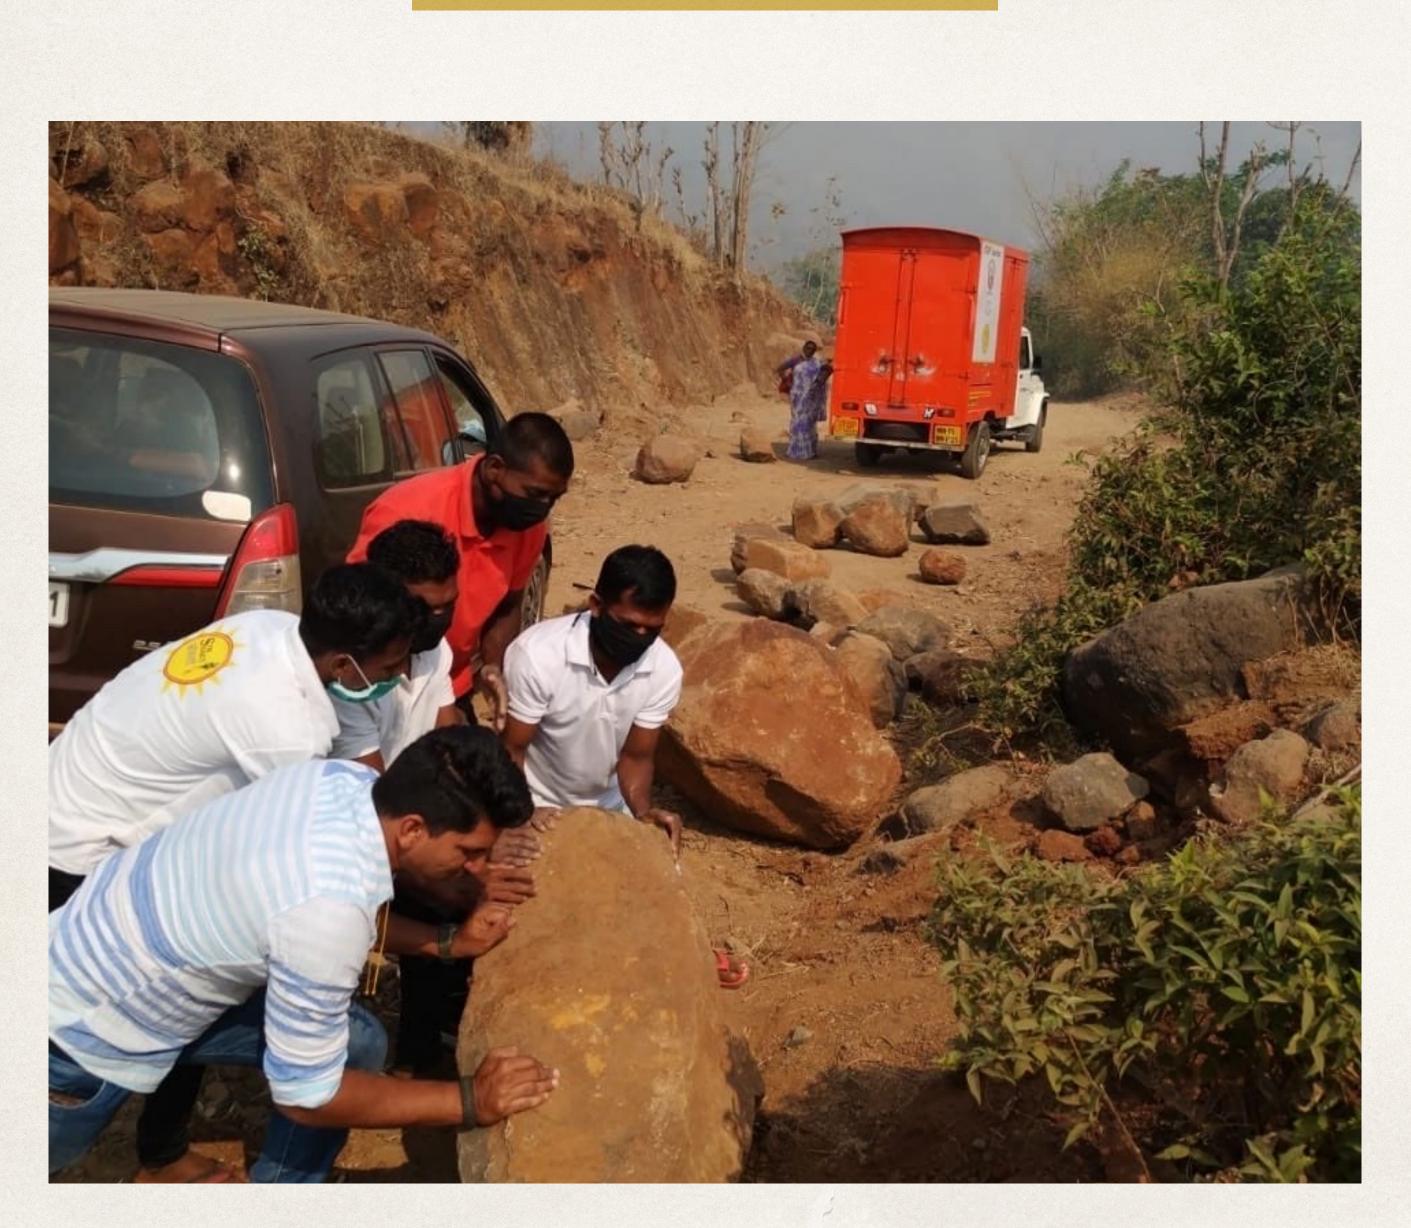

# Challenges

Opposition by Winval villagers against operation of central kitchen during lockdown.

### Road blocks

The challenges and problems were resolved within a day with the help of the following people

- Shri Prajit Nair PO Jawhar
- Mrs Sangeeta Bhangare BDO Mokhada
- Shri Kuldeep Jadhav CDPO Mokhada
- Shri Sameer Vatharkar BDO Jawhar \*
- Shri Yogesh Yende CDPO Jawhar \*
- Shri Ganesh Vibhute CDPO Jawhar \*